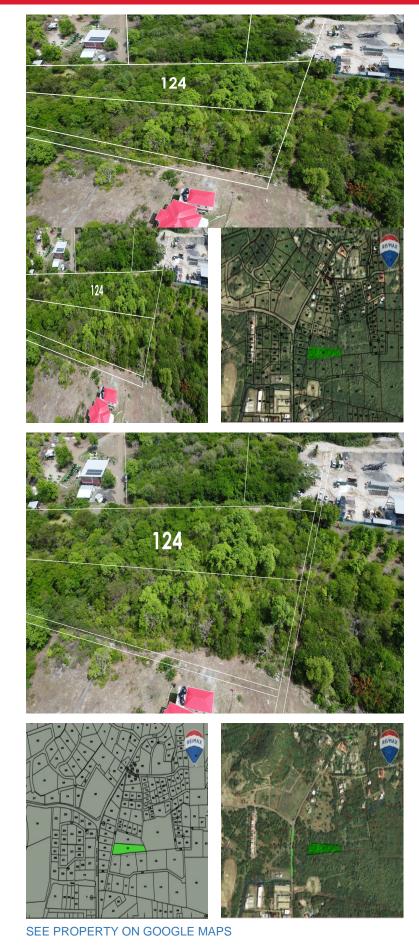

## FOR SALE \$ 574,500.00 USD Saint Lucia - Gros-Islet Cap Estate Listing ID: 500012017136

If you are looking for a perfect place to build your dream home or business, you will love this amazing land for sale in the prestigious Belle-Vue Estate, just before Cap Estate. This land is conveniently located opposite the Massade Industrial Estate, where you can find a variety of businesses and services, such as KM2 Solutions, RAMCO Plastics, and many more. You can also easily access the Castries to Gros-Islet Highway, making it easy to travel to work, school, or shopping. Moreover, this land is close to Pigeon Island, a national landmark and a popular tourist attraction. You can enjoy the beauty of the Caribbean Sea, visit historical forts and ruins, or relax on sandy beaches, swim in clear waters, and hike on nearby trails. The best part is that this land can be used for any purpose you want, whether it is commercial, industrial, or residential. With a total size of 86,111 square feet, you have plenty of space and flexibility to create whatever you want, whether it is a successful business, a production facility, or a cozy family home. Size: 86,111 sq ft. - Price: \$18/sq ft -Total: \$1,549,998 EC/ USD 57