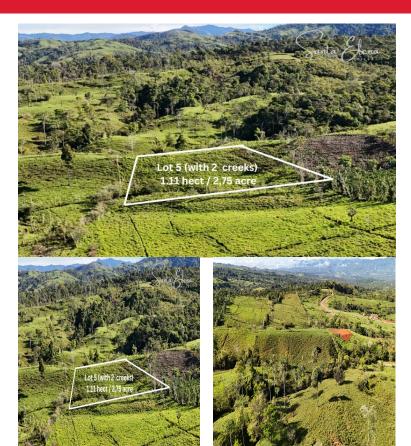

## **FOR SALE**

\$ 190,000.00 USD

Costa Rica - San José Pérez Zeledón Listing ID: 400332400116

Positioned at the top of a gentle hill in the desirable Santa Elena Hills community, Lot 5 offers over a hectare of stunning land with commanding views and direct creek access. The lot features dynamic topography with a naturally sculpted slope—ideal for tiered building, or a dream home that blends into the landscape. The prominent ridge line offers multiple building sites with wide-open vistas, while the lower border is shaded by mature trees and bordered by a serene year-round creek. With privacy, cooling breezes, and panoramic views in every direction, this lot strikes a rare balance between accessibility and seclusion. Whether you're drawn to its graceful lines, breezy elevations, or the tranquil creek below, Lot 5 invites a lifestyle rooted in nature and elevated by design.