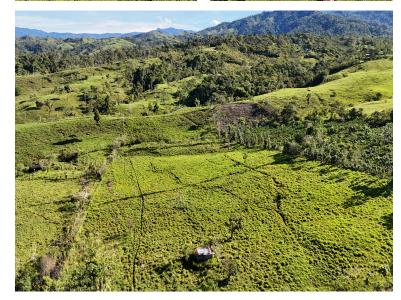

## **FOR SALE**

\$ 190,000.00 USD

Costa Rica - San José Pérez Zeledón Listing ID: 400332400116

Positioned at the top of a gentle hill in the desirable Santa Elena Hills community, Lot 5 offers over a hectare of stunning land with commanding views and direct creek access. The lot features dynamic topography with a naturally sculpted slope—ideal for tiered building, or a dream home that blends into the landscape. The prominent ridge line offers multiple building sites with wide-open vistas, while the lower border is shaded by mature trees and bordered by a serene year-round creek. With privacy, cooling breezes, and panoramic views in every direction, this lot strikes a rare balance between accessibility and seclusion. Whether you're drawn to its graceful lines, breezy elevations, or the tranquil creek below, Lot 5 invites a lifestyle rooted in nature and elevated by design.