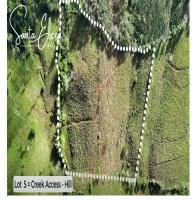

## **FOR SALE**

\$ 190,000.00 USD

Costa Rica - San José Pérez Zeledón Listing ID: 400332400116

Positioned at the top of a gentle hill in the desirable Santa Elena Hills community, Lot 5 offers over a hectare of stunning land with commanding views and direct creek access. The lot features dynamic topography with a naturally sculpted slope—ideal for tiered building, or a dream home that blends into the landscape. The prominent ridge line offers multiple building sites with wide-open vistas, while the lower border is shaded by mature trees and bordered by a serene year-round creek. With privacy, cooling breezes, and panoramic views in every direction, this lot strikes a rare balance between accessibility and seclusion. Whether you're drawn to its graceful lines, breezy elevations, or the tranquil creek below, Lot 5 invites a lifestyle rooted in nature and elevated by design.