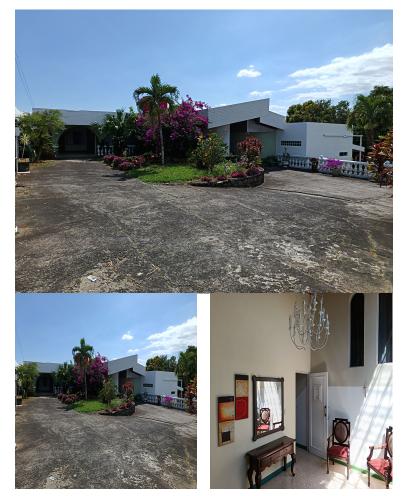

## **FOR SALE** \$ 2,000,000.00 USD

Costa Rica - Alajuela Valverde Vega Sarchí Listing ID: 400273300034

Prime Location and Exceptional Potential in SarchíJust 300 meters from the central park, this property offers the perfect combination of comfort, strategic location, and versatility. With residential and commercial land use, it is ideal for a private residence, a business venture, or an investment opportunity.Set on a 85,352 sq. ft. lot, with 4,112 sq. ft. of construction, this property stands out for its spacious layout and high-quality finishes. The house features four bedrooms and five bathrooms, ensuring both comfort and functionality. The living room, dining room, and kitchen are thoughtfully designed to create a welcoming atmosphere. Additionally, the property includes two garages, beautiful gardens, and a patio, offering a peaceful environment surrounded by nature. V i е w Here: https://www.youtube.com/watch?v=OUWisutD aw&t= 54s