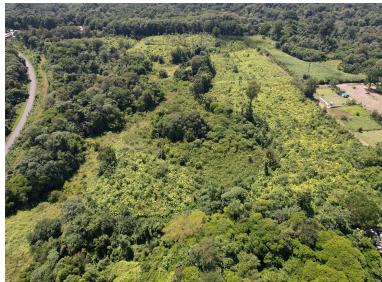

## **FOR SALE**

\$618,020.00 USD

Costa Rica - Heredia Sarapiqui Listing ID: 400232968007

For Sale: Prime 17.235 Hectare Development Property in Puerto Viejo Sarapiquí, Heredia, Costa Rica Location: In front of National Route 4, just 1 km from Puerto Viejo Downtown and adjacent to the upcoming regional hospital site. Property Highlights: Strategic Location: Positioned directly in front of National Route 4, with easy access to Puerto Viejo Downtown. Adjacent to the future site of the regional hospital, ensuring high visibility and significant future growth potential. Ample Land Area: Spanning over 17.235 hectares, this property offers versatile development opportunities, whether for residential, commercial, or mixeduse projects. Plantations: Around 10 hectares of heart palm plantation. Boundaries: North - Police Commando; West -"O.T.S." Tropical Studies Organization; South - National Route 4. Infrastructure Ready: Equipped with all essential utilities, including potable water, electricity, telephone, cable, and high-speed internet, as well as direct access to public transportation, making it ideal for large-scale projects. Ideal for: Urban development, healthcare f