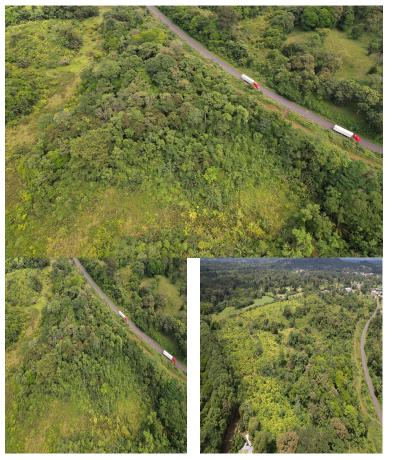

## **FOR SALE**

\$618,020.00 USD

Costa Rica - Heredia Sarapiqui Listing ID: 400232968007

For Sale: Prime 17.235 Hectare Development Property in Puerto Viejo Sarapiquí, Heredia, Costa Rica Location: In front of National Route 4, just 1 km from Puerto Viejo Downtown and adjacent to the upcoming regional hospital site. Property Highlights: Strategic Location: Positioned directly in front of National Route 4, with easy access to Puerto Viejo Downtown. Adjacent to the future site of the regional hospital, ensuring high visibility and significant future growth potential. Ample Land Area: Spanning over 17.235 hectares, this property offers versatile development opportunities, whether for residential, commercial, or mixeduse projects. Plantations: Around 10 hectares of heart palm plantation. Boundaries: North - Police Commando; West -"O.T.S." Tropical Studies Organization; South - National Route 4. Infrastructure Ready: Equipped with all essential utilities, including potable water, electricity, telephone, cable, and high-speed internet, as well as direct access to public transportation, making it ideal for large-scale projects. Ideal for: Urban development, healthcare f