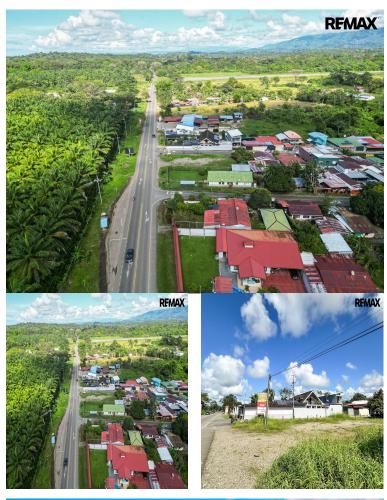

## **FOR SALE**

\$ 143,500.00 USD

Costa Rica - Puntarenas Quepos Listing ID: 400202494117

This strategically located 794m<sup>2</sup> commercial lot is an investor's dream! Situated right on the bustling Costanera highway—the primary route connecting Costa Rica to Panama—and cornering a busy street leading into Barrio San Martin, this property promises exceptional visibility and traffic exposure. Unbeatable Location - highly traveled by tourists: • 1 minute from Quepos Airport • 5 minutes to Naranjito River • 10 minutes to Quepos town center • 15 minutes to Marina Pez Vela • 20 minutes to Manuel Antonio National Park The area sees daily traffic from locals, tourists, and business travelers, with vehicles regularly stopping near the property from both directions. Already revenue-generating, the lot currently features public advertising space, creating passive income from its highvisibility location. Highlights: • Prime frontage on the Costanera highway. • Corner property maximizing accessibility and layout versatility. • Proximity to essential destinations like airports, towns, marinas, and touri