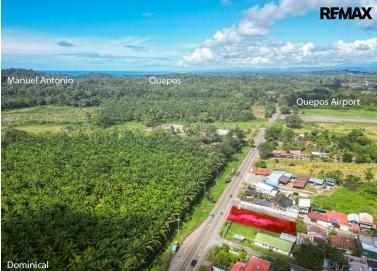

## **FOR SALE**

\$ 143,500.00 USD

Costa Rica - Puntarenas Quepos Listing ID: 400202494117

This strategically located 794m<sup>2</sup> commercial lot is an investor's dream! Situated right on the bustling Costanera highway—the primary route connecting Costa Rica to Panama—and cornering a busy street leading into Barrio San Martin, this property promises exceptional visibility and traffic exposure. Unbeatable Location - highly traveled by tourists: • 1 minute from Quepos Airport • 5 minutes to Naranjito River • 10 minutes to Quepos town center • 15 minutes to Marina Pez Vela • 20 minutes to Manuel Antonio National Park The area sees daily traffic from locals, tourists, and business travelers, with vehicles regularly stopping near the property from both directions. Already revenue-generating, the lot currently features public advertising space, creating passive income from its highvisibility location. Highlights: • Prime frontage on the Costanera highway. • Corner property maximizing accessibility and layout versatility. • Proximity to essential destinations like airports, towns, marinas, and touri