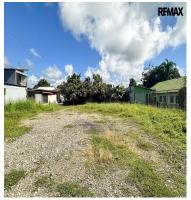

## **FOR SALE**

\$ 143,500.00 USD

Costa Rica - Puntarenas Quepos Listing ID: 400202494117

This strategically located 794m<sup>2</sup> commercial lot is an investor's dream! Situated right on the bustling Costanera highway—the primary route connecting Costa Rica to Panama—and cornering a busy street leading into Barrio San Martin, this property promises exceptional visibility and traffic exposure. Unbeatable Location - highly traveled by tourists: • 1 minute from Quepos Airport • 5 minutes to Naranjito River • 10 minutes to Quepos town center • 15 minutes to Marina Pez Vela • 20 minutes to Manuel Antonio National Park The area sees daily traffic from locals, tourists, and business travelers, with vehicles regularly stopping near the property from both directions. Already revenue-generating, the lot currently features public advertising space, creating passive income from its highvisibility location. Highlights: • Prime frontage on the Costanera highway. • Corner property maximizing accessibility and layout versatility. • Proximity to essential destinations like airports, towns, marinas, and touri