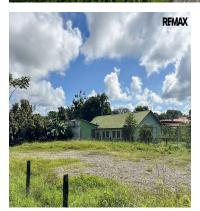

## **FOR SALE**

\$ 143,500.00 USD

Costa Rica - Puntarenas Quepos Listing ID: 400202494117

This strategically located 794m<sup>2</sup> commercial lot is an investor's dream! Situated right on the bustling Costanera highway—the primary route connecting Costa Rica to Panama—and cornering a busy street leading into Barrio San Martin, this property promises exceptional visibility and traffic exposure. Unbeatable Location - highly traveled by tourists: • 1 minute from Quepos Airport • 5 minutes to Naranjito River • 10 minutes to Quepos town center • 15 minutes to Marina Pez Vela • 20 minutes to Manuel Antonio National Park The area sees daily traffic from locals, tourists, and business travelers, with vehicles regularly stopping near the property from both directions. Already revenue-generating, the lot currently features public advertising space, creating passive income from its highvisibility location. Highlights: • Prime frontage on the Costanera highway. • Corner property maximizing accessibility and layout versatility. • Proximity to essential destinations like airports, towns, marinas, and touri