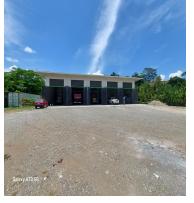

## **FOR SALE**

\$1,250,000.00 USD

Costa Rica - Puntarenas Savegre Listing ID: 400033087003

This offer presents a fully operational excavation enterprise situated on a spacious 5000 square meters (1.25 acres) of land, complete with a substantial 600 square meters (6450 square feet) "bodega" or garage to house all necessary equipment. While the offer primarily encompasses the land, there's also the option to acquire the entire business along with its equipment for an additional \$350,000. Located conveniently on Highway 34, the property benefits from high visibility and traffic flow, particularly between Matapalo and Dominical, which constitutes the primary source of its commercial activity. This translates to a highly profitable venture with an impressive return on investment relative to the offered price. Furthermore, the property's versatile infrastructure lends itself to various other business endeavors beyond excavation, such as a supermarket or a hardware store. Its flat, fully usable terrain provides ample space for expansion, promising further growth potential.