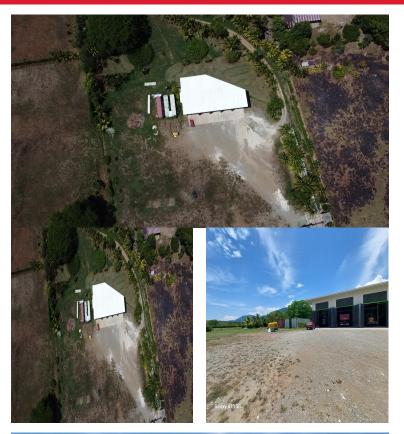

## **FOR SALE**

\$1,250,000.00 USD

Costa Rica - Puntarenas Savegre Listing ID: 400033087003

This offer presents a fully operational excavation enterprise situated on a spacious 5000 square meters (1.25 acres) of land, complete with a substantial 600 square meters (6450 square feet) "bodega" or garage to house all necessary equipment. While the offer primarily encompasses the land, there's also the option to acquire the entire business along with its equipment for an additional \$350,000. Located conveniently on Highway 34, the property benefits from high visibility and traffic flow, particularly between Matapalo and Dominical, which constitutes the primary source of its commercial activity. This translates to a highly profitable venture with an impressive return on investment relative to the offered price. Furthermore, the property's versatile infrastructure lends itself to various other business endeavors beyond excavation, such as a supermarket or a hardware store. Its flat, fully usable terrain provides ample space for expansion, promising further growth potential.