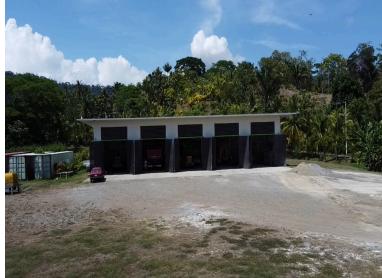

## **FOR SALE**

\$1,250,000.00 USD

Costa Rica - Puntarenas Savegre Listing ID: 400033087003

This offer presents a fully operational excavation enterprise situated on a spacious 5000 square meters (1.25 acres) of land, complete with a substantial 600 square meters (6450 square feet) "bodega" or garage to house all necessary equipment. While the offer primarily encompasses the land, there's also the option to acquire the entire business along with its equipment for an additional \$350,000. Located conveniently on Highway 34, the property benefits from high visibility and traffic flow, particularly between Matapalo and Dominical, which constitutes the primary source of its commercial activity. This translates to a highly profitable venture with an impressive return on investment relative to the offered price. Furthermore, the property's versatile infrastructure lends itself to various other business endeavors beyond excavation, such as a supermarket or a hardware store. Its flat, fully usable terrain provides ample space for expansion, promising further growth potential.