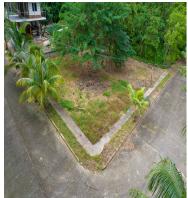

## **FOR SALE**

\$30,000.00 USD

Honduras - Atlantida Jutiapa Listing ID: 003053055011

Size 24x15= 360 square meters Are you looking for a unique opportunity to invest or build your ideal home? We have exactly what you need! Prime Location This beautiful corner lot is located in Residencial Villa Roma, Jutiapa, Atlántida, a quiet, safe area surrounded by nature. Plus, it's just one block from the CA-13 highway, providing easy access to La Ceiba and other key destinations. Lot Features: Size: 516.33 square varas (equivalent to 360 m²). Corner lot: Dual access from two paved streets! Access to essential services: Water, electricity, and more. Perfect for Your Dream Home or Investment! Enjoy the tranquility and natural beauty of Villa Roma, while staying connected to urban conveniences. This property is ideal for building a family home, a vacation retreat, or even an investment project. Don't miss out! Contact us today for more information and take the first step toward making this prime lot yours.