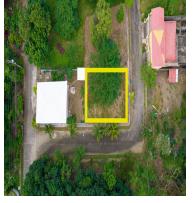

## **FOR SALE**

\$30,000.00 USD

Honduras - Atlantida Jutiapa Listing ID: 003053055011

Size 24x15= 360 square meters Are you looking for a unique opportunity to invest or build your ideal home? We have exactly what you need! Prime Location This beautiful corner lot is located in Residencial Villa Roma, Jutiapa, Atlántida, a quiet, safe area surrounded by nature. Plus, it's just one block from the CA-13 highway, providing easy access to La Ceiba and other key destinations. Lot Features: Size: 516.33 square varas (equivalent to 360 m²). Corner lot: Dual access from two paved streets! Access to essential services: Water, electricity, and more. Perfect for Your Dream Home or Investment! Enjoy the tranquility and natural beauty of Villa Roma, while staying connected to urban conveniences. This property is ideal for building a family home, a vacation retreat, or even an investment project. Don't miss out! Contact us today for more information and take the first step toward making this prime lot yours.