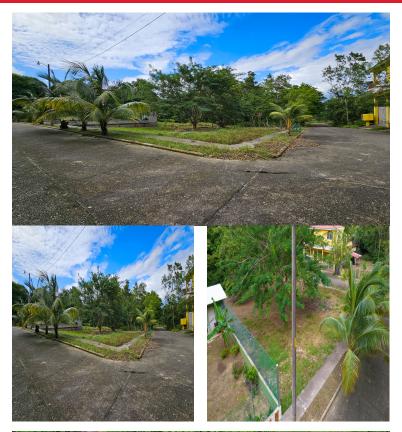

## **FOR SALE**

\$30,000.00 USD

Honduras - Atlantida Jutiapa Listing ID: 003053055011

Size 24x15= 360 square meters Are you looking for a unique opportunity to invest or build your ideal home? We have exactly what you need! Prime Location This beautiful corner lot is located in Residencial Villa Roma, Jutiapa, Atlántida, a quiet, safe area surrounded by nature. Plus, it's just one block from the CA-13 highway, providing easy access to La Ceiba and other key destinations. Lot Features: Size: 516.33 square varas (equivalent to 360 m²). Corner lot: Dual access from two paved streets! Access to essential services: Water, electricity, and more. Perfect for Your Dream Home or Investment! Enjoy the tranquility and natural beauty of Villa Roma, while staying connected to urban conveniences. This property is ideal for building a family home, a vacation retreat, or even an investment project. Don't miss out! Contact us today for more information and take the first step toward making this prime lot yours.