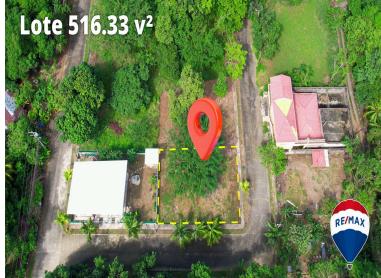

## **FOR SALE**

\$30,000.00 USD

Honduras - Atlantida Jutiapa Listing ID: 003053055011

Size 24x15= 360 square meters Are you looking for a unique opportunity to invest or build your ideal home? We have exactly what you need! Prime Location This beautiful corner lot is located in Residencial Villa Roma, Jutiapa, Atlántida, a quiet, safe area surrounded by nature. Plus, it's just one block from the CA-13 highway, providing easy access to La Ceiba and other key destinations. Lot Features: Size: 516.33 square varas (equivalent to 360 m²). Corner lot: Dual access from two paved streets! Access to essential services: Water, electricity, and more. Perfect for Your Dream Home or Investment! Enjoy the tranquility and natural beauty of Villa Roma, while staying connected to urban conveniences. This property is ideal for building a family home, a vacation retreat, or even an investment project. Don't miss out! Contact us today for more information and take the first step toward making this prime lot yours.