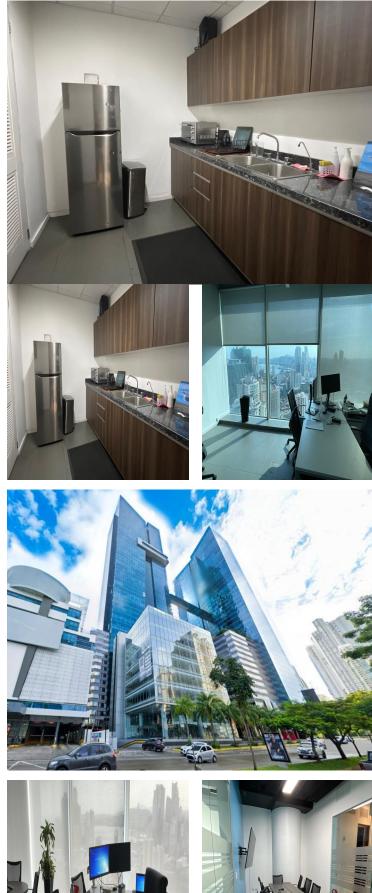

## **FOR LEASE** \$ 5,500.00 USD

Panama - Panamá Panama - Punta Pacifica Listing ID: 003033098079

Spacious & Fully-Furnished Executive Office • 272?m<sup>2</sup> • 5 Parking Spaces Discover an impressive turnkey office in the iconic Torre Oceania, Punta?Pacífica: 272?m<sup>2</sup> of stylish, ready-to-use workspace Fully furnished with modern finishes and panoramic city views 5 dedicated parking spots – rare convenience in a prime location 2 bathrooms, kitchenette/coffee area included Ideal for executives seeking a prestigious business presence ?? Excellent amenities in building: 24/7 security, high-speed elevators, backup power, food court, meeting rooms, and more ?? Easy access to Corredor Sur, the Causeway, restaurants, banks, and services. Price & availability on request – ready for immediate closing and occupancy. ?? Contact us today to schedule a viewing and secure this exceptional office space!