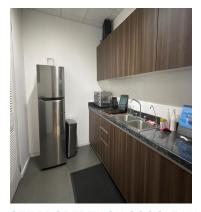

## **FOR SALE**

\$750,000.00 USD

Panama - Panamá Panama - Punta Pacifica Listing ID: 003033098078

Spacious & Fully-Furnished Executive Office • 272?m² • 5 Parking Spaces Discover an impressive turnkey office in the iconic Torre Oceania, Punta?Pacífica: 272?m² of stylish, ready-to-use workspace Fully furnished with modern finishes and panoramic city views 5 dedicated parking spots – rare convenience in a prime location 2 bathrooms, kitchenette/coffee area included Ideal for executives seeking a prestigious business presence ?? Excellent amenities in building: 24/7 security, high-speed elevators, backup power, food court, meeting rooms, and more ?? Easy access to Corredor Sur, the Causeway, restaurants, banks, and services. Price & availability on request – ready for immediate closing and occupancy. ?? Contact us today to schedule a viewing and secure this exceptional office space!