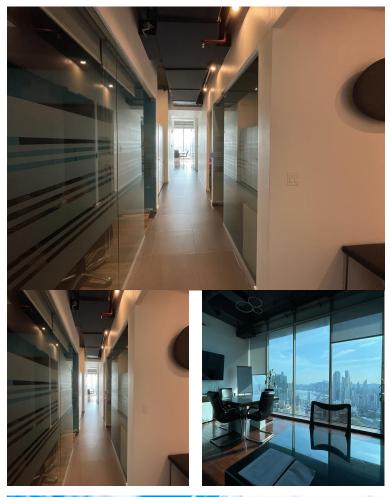

## **FOR SALE**

\$750,000.00 USD

Panama - Panamá Panama - Punta Pacifica Listing ID: 003033098078

Spacious & Fully-Furnished Executive Office • 272?m² • 5 Parking Spaces Discover an impressive turnkey office in the iconic Torre Oceania, Punta?Pacífica: 272?m² of stylish, ready-to-use workspace Fully furnished with modern finishes and panoramic city views 5 dedicated parking spots – rare convenience in a prime location 2 bathrooms, kitchenette/coffee area included Ideal for executives seeking a prestigious business presence ?? Excellent amenities in building: 24/7 security, high-speed elevators, backup power, food court, meeting rooms, and more ?? Easy access to Corredor Sur, the Causeway, restaurants, banks, and services. Price & availability on request – ready for immediate closing and occupancy. ?? Contact us today to schedule a viewing and secure this exceptional office space!