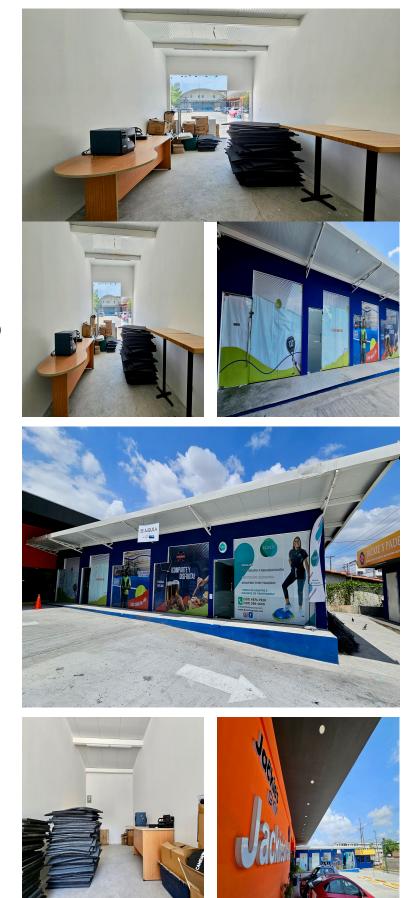

## FOR LEASE \$ 750.00 USD

Panama - Panamá Panama - Campo Limber Listing ID: 003033097034

Brand-new commercial spaces ready to open in Campo Lindbergh, just steps from the Costa del Este crossing, one of the fastest-growing and high-traffic areas in the city. WHY CHOOSE JACKIE'S PADEL??? High customer traffic: Perfect for maximizing your business visibility.?? Ample parking: Convenience for your clients.?? Immediate availability: Move in and start operating now!?? 24/7 security: Guaranteed peace of mind. AVAILABLE SPACES: LOCAL 3-4: 54 m<sup>2</sup> - \$1,500.00 LOCAL 5: 27.01 m<sup>2</sup> - \$750.00 LOCAL 6: 33.21 m<sup>2</sup> - \$750.00 Your perfect space is waiting for you!Don't miss this opportunity. Contact us for more information or to schedule a visit. Boost your success with Jackie's Padel.