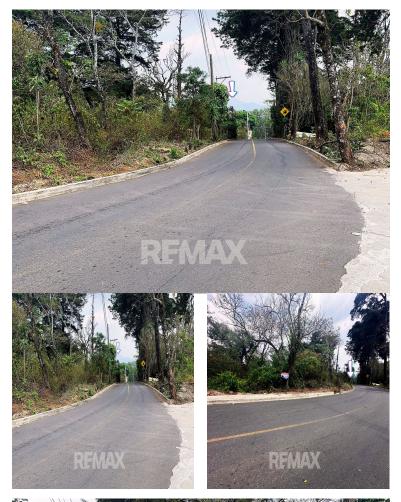

## **FOR SALE**

\$450,000.00 USD

Guatemala - Guatemala Fraijanes Listing ID: 002983562015

SALE: Q 3,600,000.00 + Taxes 4,482.56 Vrs2 of land Undulating topography from flat to slightly inclined DESCRIPTION: Land for residential or commercial use has a lot of green area, paved access road in front of the land, with electric service, a few meters from a shopping plaza, property close to housing complexes such as Alamedas de Santo Domingo, La Querencia, Condado Santa Fe, Montebello, among others. Land with registered area with the following measurements and boundaries 40.45 Mts North 42.30 Mts East, diagonal, another of 87.20 Mts 42.18 Mts West half diagonal and straight 53.73 Mts, borders with paved street. 19.33 Mts South, curved line, and 34.58 Mts