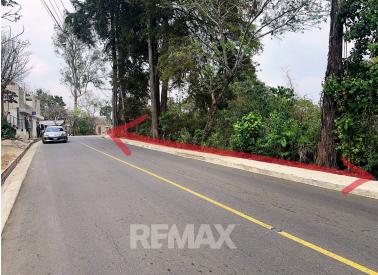

## **FOR SALE**

\$450,000.00 USD

Guatemala - Guatemala Fraijanes Listing ID: 002983562015

SALE: Q 3,600,000.00 + Taxes 4,482.56 Vrs2 of land Undulating topography from flat to slightly inclined DESCRIPTION: Land for residential or commercial use has a lot of green area, paved access road in front of the land, with electric service, a few meters from a shopping plaza, property close to housing complexes such as Alamedas de Santo Domingo, La Querencia, Condado Santa Fe, Montebello, among others. Land with registered area with the following measurements and boundaries 40.45 Mts North 42.30 Mts East, diagonal, another of 87.20 Mts 42.18 Mts West half diagonal and straight 53.73 Mts, borders with paved street. 19.33 Mts South, curved line, and 34.58 Mts