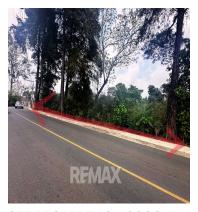

## **FOR SALE**

\$450,000.00 USD

Guatemala - Guatemala Fraijanes Listing ID: 002983562015

SALE: Q 3,600,000.00 + Taxes 4,482.56 Vrs2 of land Undulating topography from flat to slightly inclined DESCRIPTION: Land for residential or commercial use has a lot of green area, paved access road in front of the land, with electric service, a few meters from a shopping plaza, property close to housing complexes such as Alamedas de Santo Domingo, La Querencia, Condado Santa Fe, Montebello, among others. Land with registered area with the following measurements and boundaries 40.45 Mts North 42.30 Mts East, diagonal, another of 87.20 Mts 42.18 Mts West half diagonal and straight 53.73 Mts, borders with paved street. 19.33 Mts South, curved line, and 34.58 Mts