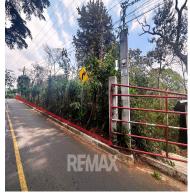

## **FOR SALE**

\$450,000.00 USD

Guatemala - Guatemala Fraijanes Listing ID: 002983562015

SALE: Q 3,600,000.00 + Taxes 4,482.56 Vrs2 of land Undulating topography from flat to slightly inclined DESCRIPTION: Land for residential or commercial use has a lot of green area, paved access road in front of the land, with electric service, a few meters from a shopping plaza, property close to housing complexes such as Alamedas de Santo Domingo, La Querencia, Condado Santa Fe, Montebello, among others. Land with registered area with the following measurements and boundaries 40.45 Mts North 42.30 Mts East, diagonal, another of 87.20 Mts 42.18 Mts West half diagonal and straight 53.73 Mts, borders with paved street. 19.33 Mts South, curved line, and 34.58 Mts