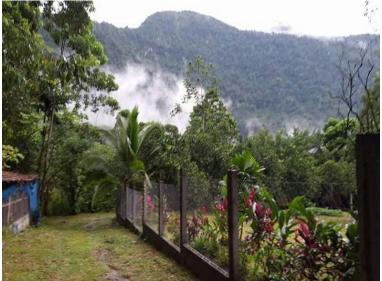

## **FOR SALE**

\$ 120,000.00 USD

Honduras - Atlantida La Ceiba Listing ID: 002913420013

Investment Opportunity: Land for Tourist Development in the Mountainous Area of ??the Cangrejar River La Ceiba Are you looking for a unique investment in a paradise location? This mountainous land is the perfect opportunity to develop an exclusive mountain tourist development! Location: Located in a beautiful mountainous area of ??Cerro Pico Bonito, bordering the beautiful Rio Cangrejal just 10Km from the highway to Trujillo, known as highway CA13, La Ceiba, Atlantida, this land offers a stunning natural environment with easy access to urban life. Land Features: Size: 8.34 Manzanas, 83,374.93 square yards Altitude: 110 meters above sea level Climate: Cool and pleasant all year round Panoramic View: Spectacular views of mountainous landscapes and the Cagrejal River basin. Access: Wellmaintained road to the entrance of the land Advantages for developing a hotel: Strategic location to attract tourists in search of tranquility and nature Possibility of offering unique experiences such as hiking, bird watching and outdoor activities Proximity to tourist attractions and points of interest Water and elect