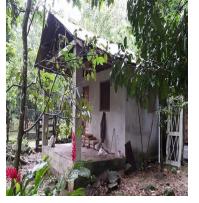

## **FOR SALE**

\$ 120,000.00 USD

Honduras - Atlantida La Ceiba Listing ID: 002913420013

Investment Opportunity: Land for Tourist Development in the Mountainous Area of ??the Cangrejar River La Ceiba Are you looking for a unique investment in a paradise location? This mountainous land is the perfect opportunity to develop an exclusive mountain tourist development! Location: Located in a beautiful mountainous area of ??Cerro Pico Bonito, bordering the beautiful Rio Cangrejal just 10Km from the highway to Trujillo, known as highway CA13, La Ceiba, Atlantida, this land offers a stunning natural environment with easy access to urban life. Land Features: Size: 8.34 Manzanas, 83,374.93 square yards Altitude: 110 meters above sea level Climate: Cool and pleasant all year round Panoramic View: Spectacular views of mountainous landscapes and the Cagrejal River basin. Access: Wellmaintained road to the entrance of the land Advantages for developing a hotel: Strategic location to attract tourists in search of tranquility and nature Possibility of offering unique experiences such as hiking, bird watching and outdoor activities Proximity to tourist attractions and points of interest Water and elect