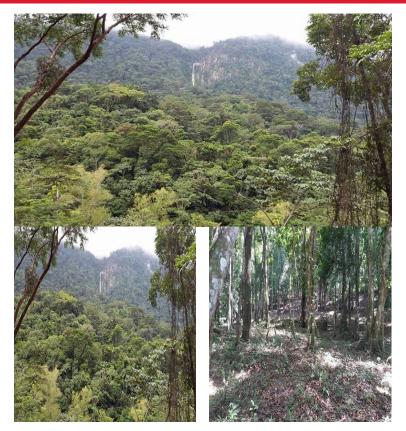

## **FOR SALE**

\$ 120,000.00 USD

Honduras - Atlantida La Ceiba Listing ID: 002913420013

Investment Opportunity: Land for Tourist Development in the Mountainous Area of ??the Cangrejar River La Ceiba Are you looking for a unique investment in a paradise location? This mountainous land is the perfect opportunity to develop an exclusive mountain tourist development! Location: Located in a beautiful mountainous area of ??Cerro Pico Bonito, bordering the beautiful Rio Cangrejal just 10Km from the highway to Trujillo, known as highway CA13, La Ceiba, Atlantida, this land offers a stunning natural environment with easy access to urban life. Land Features: Size: 8.34 Manzanas, 83,374.93 square yards Altitude: 110 meters above sea level Climate: Cool and pleasant all year round Panoramic View: Spectacular views of mountainous landscapes and the Cagrejal River basin. Access: Wellmaintained road to the entrance of the land Advantages for developing a hotel: Strategic location to attract tourists in search of tranquility and nature Possibility of offering unique experiences such as hiking, bird watching and outdoor activities Proximity to tourist attractions and points of interest Water and elect