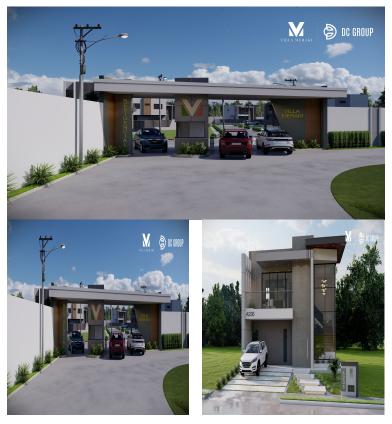

## **FOR SALE**

\$ 250,446.65 USD

Honduras - Comayagua Siguatepeque Listing ID: 002893192033

NEW EXCLUSIVE PROJECT IN SIGUATEPEQUE LIVE OR INVEST IN VILLA MÉRAKI – Tranquility, growth, and high return on investment in one single place. Prime location: Only 500 meters from the CA-5 highway and 10 minutes from Siguatepeque's Central Park. Surrounded by nature, fresh air, and privacy. Project highlights . High capital appreciation and natural surroundings . Paved streets and all basic services included . Gated residential community with option to buy land only or house + land . Financing available . Strategically located near supermarkets, hospitals, and universities Available lots by block Block A . From 242.86 m<sup>2</sup> -\$46,593.80. Up to  $379.86 \text{ m}^2 - \$72,724.44$  Block B . From  $244.33 \text{ m}^2 - \$. 46,875.8288$  . Up to  $333.64 \text{ m}^2 - \$$ 64,010.3612 Block C . From 256.01 m<sup>2</sup> - \$ 49,116.68 . Up to  $276.11 \text{ m}^2 - \$ 52,972.9673 \text{ Block D}$ . From  $300.88 \text{ m}^2 - \$$ 57,725.2050. Up to  $303.92 \text{ m}^2 - \$583,084430.1548$  House models available. Model 3 - One story: 127.72 m<sup>2</sup> - \$ 97,544.044 . Model 2 - Two stor