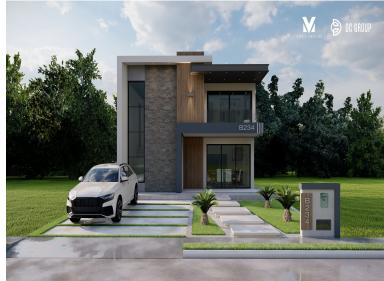

## **FOR SALE**

\$ 250,446.65 USD

Honduras - Comayagua Siguatepeque Listing ID: 002893192033

NEW EXCLUSIVE PROJECT IN SIGUATEPEQUE LIVE OR INVEST IN VILLA MÉRAKI – Tranquility, growth, and high return on investment in one single place. Prime location: Only 500 meters from the CA-5 highway and 10 minutes from Siguatepeque's Central Park. Surrounded by nature, fresh air, and privacy. Project highlights . High capital appreciation and natural surroundings . Paved streets and all basic services included . Gated residential community with option to buy land only or house + land . Financing available . Strategically located near supermarkets, hospitals, and universities Available lots by block Block A . From 242.86 m<sup>2</sup> -\$46,593.80. Up to  $379.86 \text{ m}^2 - \$72,724.44$  Block B . From  $244.33 \text{ m}^2 - \$. 46,875.8288$  . Up to  $333.64 \text{ m}^2 - \$$ 64,010.3612 Block C . From 256.01 m<sup>2</sup> - \$ 49,116.68 . Up to  $276.11 \text{ m}^2 - \$ 52,972.9673 \text{ Block D}$ . From  $300.88 \text{ m}^2 - \$$ 57,725.2050. Up to  $303.92 \text{ m}^2 - \$583,084430.1548$  House models available. Model 3 - One story: 127.72 m<sup>2</sup> - \$ 97,544.044 . Model 2 - Two stor