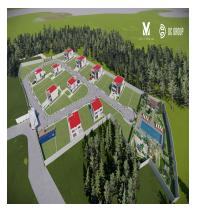

## **FOR SALE**

\$ 250,446.65 USD

Honduras - Comayagua Siguatepeque Listing ID: 002893192033

NEW EXCLUSIVE PROJECT IN SIGUATEPEQUE LIVE OR INVEST IN VILLA MÉRAKI – Tranquility, growth, and high return on investment in one single place. Prime location: Only 500 meters from the CA-5 highway and 10 minutes from Siguatepeque's Central Park. Surrounded by nature, fresh air, and privacy. Project highlights . High capital appreciation and natural surroundings . Paved streets and all basic services included . Gated residential community with option to buy land only or house + land . Financing available . Strategically located near supermarkets, hospitals, and universities Available lots by block Block A . From 242.86 m<sup>2</sup> -\$46,593.80. Up to  $379.86 \text{ m}^2 - \$72,724.44$  Block B . From  $244.33 \text{ m}^2 - \$. 46,875.8288$  . Up to  $333.64 \text{ m}^2 - \$$ 64,010.3612 Block C . From 256.01 m<sup>2</sup> - \$ 49,116.68 . Up to  $276.11 \text{ m}^2 - \$ 52,972.9673 \text{ Block D}$ . From  $300.88 \text{ m}^2 - \$$ 57,725.2050. Up to  $303.92 \text{ m}^2 - \$583,084430.1548$  House models available. Model 3 - One story: 127.72 m<sup>2</sup> - \$ 97,544.044 . Model 2 - Two stor