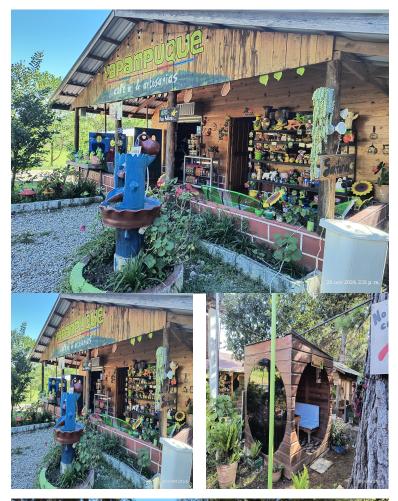

## **FOR SALE**

\$ 183,329.00 USD

Honduras - Intibucá Yamaranguila Listing ID: 002893192023

Great Investment Opportunity in Yamaranguila, Intibucá! Location:Restaurante Yapampuque is located in Barrio Las Flores, just 910 meters from the Yamaranguila turnoff, along the CA-11A highway leading to San Juan Intibucá. This beautiful restaurant is situated in an area with high vehicle traffic, a warm climate, and surrounded by nature, offering a cozy atmosphere perfect for attracting visitors. General Features: • Land size: 2,051.71 m<sup>2</sup> • Structures: • Private apartment with 2 bedrooms, each with its own private bathroom. • Kitchen, living room, storage room, and laundry area. • Main cabin: Suitable for selling handicrafts. • Fully equipped kitchen (including appliances and utensils). • 9 wooden kiosks: Designed to provide customers with a unique and private atmosphere. • Play area. • Restrooms for customers. • Perimeter fencing. Competitive Advantages: • Strategically located on a high-traffic road connecting to western Honduras. • Currently operating as a restaurant, coffee shop, and handicraft store with a Lenca cultural iden