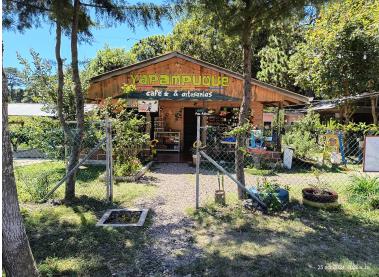

## **FOR SALE**

\$ 183,329.00 USD

Honduras - Intibucá Yamaranguila Listing ID: 002893192023

Great Investment Opportunity in Yamaranguila, Intibucá! Location:Restaurante Yapampuque is located in Barrio Las Flores, just 910 meters from the Yamaranguila turnoff, along the CA-11A highway leading to San Juan Intibucá. This beautiful restaurant is situated in an area with high vehicle traffic, a warm climate, and surrounded by nature, offering a cozy atmosphere perfect for attracting visitors. General Features: • Land size: 2,051.71 m<sup>2</sup> • Structures: • Private apartment with 2 bedrooms, each with its own private bathroom. • Kitchen, living room, storage room, and laundry area. • Main cabin: Suitable for selling handicrafts. • Fully equipped kitchen (including appliances and utensils). • 9 wooden kiosks: Designed to provide customers with a unique and private atmosphere. • Play area. • Restrooms for customers. • Perimeter fencing. Competitive Advantages: • Strategically located on a high-traffic road connecting to western Honduras. • Currently operating as a restaurant, coffee shop, and handicraft store with a Lenca cultural iden