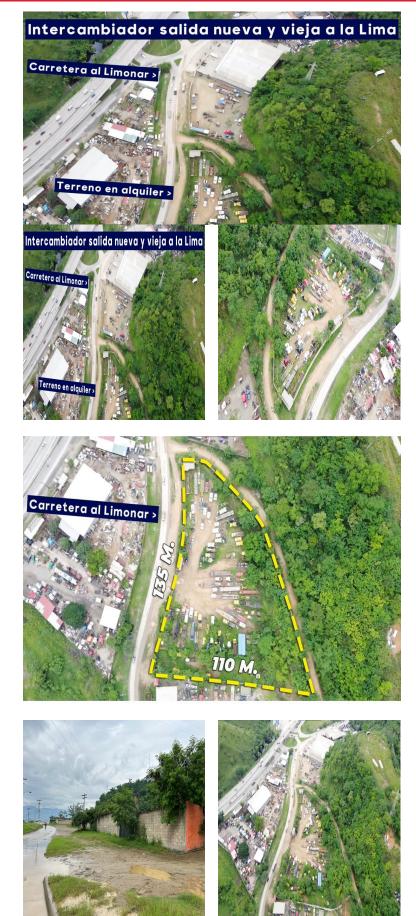

## **FOR LEASE** \$ 5,200.00 USD

Honduras - Cortes San Pedro Sula Listing ID: 002892911039

Location: Road to Limonar, exit to La Lima (new and old). Characteristics of the terrain:• Total size: 13,000 varas<sup>2</sup>.• Flat area: 10,000 varas<sup>2</sup>.• Front: 130 meters.• Perimeter wall: 3 meters high with electric fence. Infrastructure:• 20 m<sup>2</sup> office.• Guard house.• Two bathrooms.• Independent access for loading and unloading area. Services:•Electrical energy.•Drinking water. Ideal for: Industrial companies, warehousing or logistics.