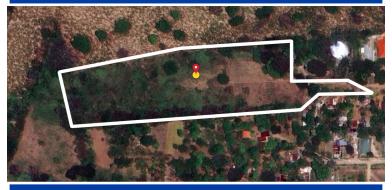

## **FOR SALE**

\$ 400,000.00 USD

Nicaragua - Managua Managua Listing ID: 002883465038

This Investment Lot, located at Km 10.5 on the Carretera a Masaya, presents a unique opportunity for developers looking to carry out a high-value project in one of the fastestgrowing urban areas of the capital. The property borders the second phase of Estancia de Santo Domingo and is surrounded by key landmarks such as Plaza Once, PriceSmart, Hotel Contempo, Hospital Vivian Pellas, among others. With a total area of 2.5 manzanas—equivalent to 25,000 square varas—this flat-topography lot offers ideal conditions for residential, commercial, or mixed-use developments. The land has access to all basic utilities: potable water, electricity, public lighting, and garbage collection. These features allow construction to begin immediately and efficiently from day one. Thanks to its strategic location, generous size, and ready-to-use services, this Investment Lot at Km 10.5 Carretera a Masaya stands out as a solid choice in a high-demand area with continuous value appreciation. Don't miss this excellent opportunity for only \$400,000 USD. Contact us today for more information or to schedule a visit!