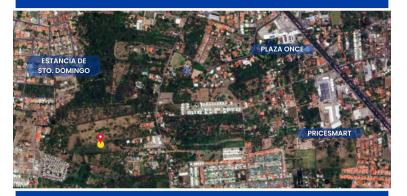

## **FOR SALE**

\$ 400,000.00 USD

Nicaragua - Managua Managua Listing ID: 002883465038

This Investment Lot, located at Km 10.5 on the Carretera a Masaya, presents a unique opportunity for developers looking to carry out a high-value project in one of the fastestgrowing urban areas of the capital. The property borders the second phase of Estancia de Santo Domingo and is surrounded by key landmarks such as Plaza Once, PriceSmart, Hotel Contempo, Hospital Vivian Pellas, among others. With a total area of 2.5 manzanas—equivalent to 25,000 square varas—this flat-topography lot offers ideal conditions for residential, commercial, or mixed-use developments. The land has access to all basic utilities: potable water, electricity, public lighting, and garbage collection. These features allow construction to begin immediately and efficiently from day one. Thanks to its strategic location, generous size, and ready-to-use services, this Investment Lot at Km 10.5 Carretera a Masaya stands out as a solid choice in a high-demand area with continuous value appreciation. Don't miss this excellent opportunity for only \$400,000 USD. Contact us today for more information or to schedule a visit!