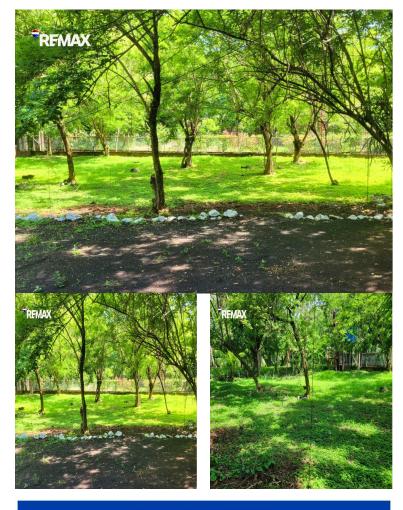

## Listing ID: 002883465036

Located just a few kilometers from Altagracia Port ----the island's second most important port- this exclusive lot in Playa Santo Domingo offers a strategic opportunity for investors. Its prime location ensures immediate access to the coast, hotels, restaurants, tourist attractions, public transportation, and other key points of interest. This corner lot is completely flat and spans a total of 300 square meters (15 meters wide by 20 meters deep). Its regular shape and topography make it ideal for developing a vacation home, rental property, or commercial space. One of its most valuable features is the privileged panoramic view of Ometepe's two majestic volcanoes: Maderas and Concepción. Combined with the island's vibrant natural surroundings, this makes it a high-demand location for any type of development. Additionally, this Exclusive Lot in Playa Santo Domingo already has paved road access, potable water, electricity, and internet service. At only \$15,000 USD, this property represents an accessible investment in one of Nicaragua's top emerging tourist destinations. Co