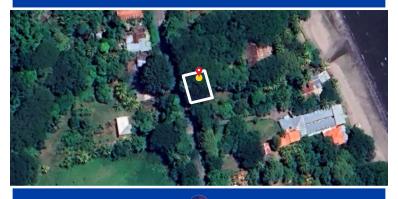

## Listing ID: 002883465036

Located just a few kilometers from Altagracia Port ----the island's second most important port- this exclusive lot in Playa Santo Domingo offers a strategic opportunity for investors. Its prime location ensures immediate access to the coast, hotels, restaurants, tourist attractions, public transportation, and other key points of interest. This corner lot is completely flat and spans a total of 300 square meters (15 meters wide by 20 meters deep). Its regular shape and topography make it ideal for developing a vacation home, rental property, or commercial space. One of its most valuable features is the privileged panoramic view of Ometepe's two majestic volcanoes: Maderas and Concepción. Combined with the island's vibrant natural surroundings, this makes it a high-demand location for any type of development. Additionally, this Exclusive Lot in Playa Santo Domingo already has paved road access, potable water, electricity, and internet service. At only \$15,000 USD, this property represents an accessible investment in one of Nicaragua's top emerging tourist destinations. Co

## ISLA DE OMETEPE PLAYA SANTO DOMINGO

300 MTS<sup>2</sup>

\$15,000 USD

SEE PROPERTY ON GOOGLE MAPS

SONIA ESTRADA Sales Agent 505 84280001 soniae@remax-capital.net remax-capital.net

**RE/MAX CAPITAL** Managua, Managua, Nicaragua