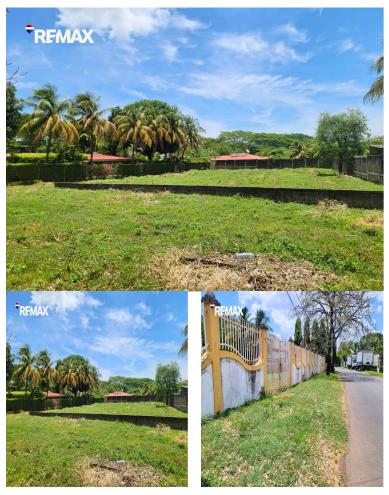

## **FOR SALE**

\$ 95,000.00 USD

Nicaragua - Managua Managua Listing ID: 002883464039

Located at Km 9 of the Carretera Nueva a León, in the satellite area of Asososca, this lot is situated within a secure residential neighborhood—ideal for building a spacious home or a housing project. With a total area of 1,972.86 square meters and completely flat topography, it offers optimal conditions for development. The property is enclosed by perimeter walls that provide both security and privacy. Additionally, it has access to essential utilities such as electricity and potable water, allowing immediate construction. An excellent opportunity for those looking to invest in a peaceful residential area. Contact us for more information or to schedule a visit!