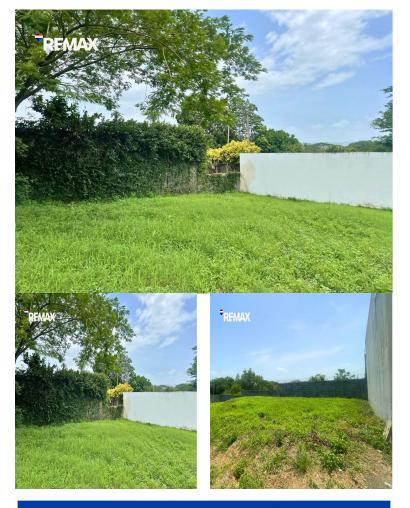

## **FOR SALE**

\$ 27,403.00 USD

Nicaragua - Managua Ciudad Sandino Listing ID: 002883285024

Located along Carretera Nueva a León, these lots in Bosques de Asososca Condominium are an excellent opportunity for those looking to invest or build their home in a secure, private, and peaceful setting. All lots feature flat topography, making them ideal for customized residential construction. The gated community offers paved roads and 24/7 security, ensuring comfort and peace of mind from day one. Available options: Lot No. 1: 409 varas² — \$27,403 USD Lot No. 20: 480 varas² — \$32,160 USD Lot No. 22: 497 varas² — \$33,299 USD Don't miss this opportunity to own land in one of the fastest-growing areas of Managua. Contact us today and choose the lot that best fits your vision!