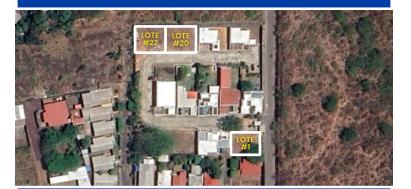

## **FOR SALE**

\$ 27,403.00 USD

Nicaragua - Managua Ciudad Sandino Listing ID: 002883285024

Located along Carretera Nueva a León, these lots in Bosques de Asososca Condominium are an excellent opportunity for those looking to invest or build their home in a secure, private, and peaceful setting. All lots feature flat topography, making them ideal for customized residential construction. The gated community offers paved roads and 24/7 security, ensuring comfort and peace of mind from day one. Available options: Lot No. 1: 409 varas² — \$27,403 USD Lot No. 20: 480 varas² — \$32,160 USD Lot No. 22: 497 varas² — \$33,299 USD Don't miss this opportunity to own land in one of the fastest-growing areas of Managua. Contact us today and choose the lot that best fits your vision!