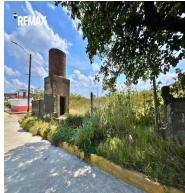

## FOR SALE \$ 25,000.00 USD Nicaragua - Managua El Crucero Listing ID: 002883143051

Located at km 25.5 on Carretera Sur, this corner lot in El Crucero is an excellent opportunity for those looking to build their home in a peaceful environment with a cool climate. Just one block from the renowned Hotel & Restaurante Capri, the property enjoys immediate access to nearby tourist attractions such as Parque Mil Flores and Mirador Las Nubes (mapanicaragua.com/elcrucero). This corner lot in El Crucero has a total area of 1,089 square varas. Its topography is predominantly flat, with a slight slope that favors natural drainage. Additionally, the property has fully paved road access, ensuring easy and convenient entry. The property has access to potable water and up-to-date documentation, ensuring a safe transaction and readiness for development. This is an ideal opportunity to build in a cool, nature-surrounded area with excellent location. Contact us today for more information or to schedule a visit to this lot in El Crucero!