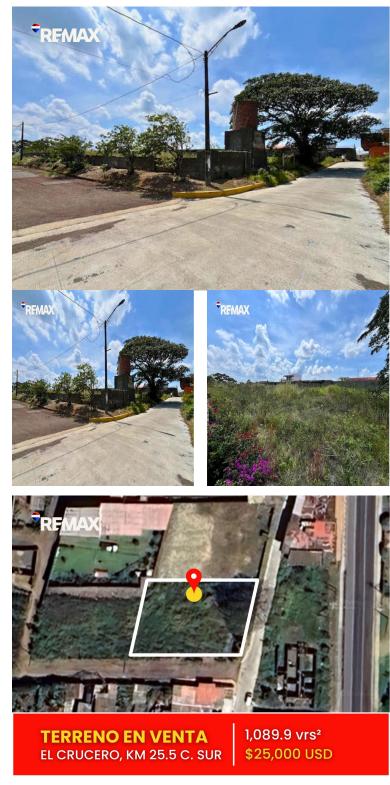

## FOR SALE \$ 25,000.00 USD Nicaragua - Managua El Crucero Listing ID: 002883143051

Located at km 25.5 on Carretera Sur, this corner lot in El Crucero is an excellent opportunity for those looking to build their home in a peaceful environment with a cool climate. Just one block from the renowned Hotel & Restaurante Capri, the property enjoys immediate access to nearby tourist attractions such as Parque Mil Flores and Mirador Las Nubes (mapanicaragua.com/elcrucero). This corner lot in El Crucero has a total area of 1,089 square varas. Its topography is predominantly flat, with a slight slope that favors natural drainage. Additionally, the property has fully paved road access, ensuring easy and convenient entry. The property has access to potable water and up-to-date documentation, ensuring a safe transaction and readiness for development. This is an ideal opportunity to build in a cool, nature-surrounded area with excellent location. Contact us today for more information or to schedule a visit to this lot in El Crucero!