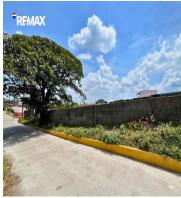

## FOR SALE \$ 25,000.00 USD Nicaragua - Managua El Crucero Listing ID: 002883143051

Located at km 25.5 on Carretera Sur, this corner lot in El Crucero is an excellent opportunity for those looking to build their home in a peaceful environment with a cool climate. Just one block from the renowned Hotel & Restaurante Capri, the property enjoys immediate access to nearby tourist attractions such as Parque Mil Flores and Mirador Las Nubes (mapanicaragua.com/elcrucero). This corner lot in El Crucero has a total area of 1,089 square varas. Its topography is predominantly flat, with a slight slope that favors natural drainage. Additionally, the property has fully paved road access, ensuring easy and convenient entry. The property has access to potable water and up-to-date documentation, ensuring a safe transaction and readiness for development. This is an ideal opportunity to build in a cool, nature-surrounded area with excellent location. Contact us today for more information or to schedule a visit to this lot in El Crucero!