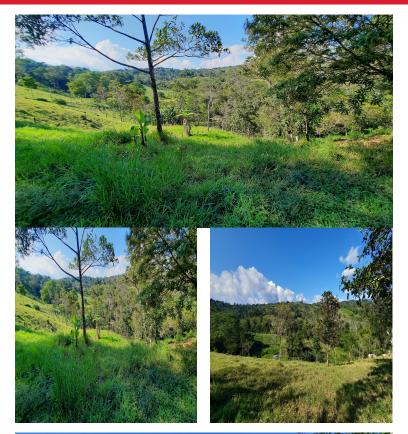

## **FOR SALE**

\$380,000.00 USD

Panama - Chiriquí Renacimiento - Monte Lirio Listing ID: 002762479045

Unique investment opportunity! This 20.55 hectare farm located in Chiriquí, Renacimiento, Monte Lirio, Palmarito offers undulating topography with improved pasture and living water from two streams. In addition, it has a water reserve pond and access to rural aqueduct water. Main Features: Location: Just 850 meters from the main Rio Sereno-Volcán road, and 6 minutes from the town of Rio Sereno. Volcán is 45 minutes away. Altitude: Located at 960 meters above sea level, this farm enjoys a pleasant climate all year round. Buildings on the Farm: 60m² warehouse Camp for employees with 3 remodeled and 4 unremodeled bedrooms, and 2 bathrooms Corral with weighing scales for animals 25m2 warehouse 125m2 pigsty with bathroom Infrastructure: Near electric light pole, fenced plots for livestock, access by stone road. Environment: Quiet and safe area, with beautiful views and good access. Don't miss this opportunity to acquire a versatile farm with multiple possibilities of use in one of the most promising areas of Chiriquí. Contact today for more details!