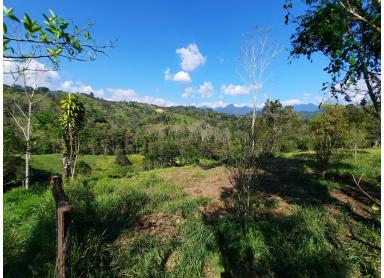

## **FOR SALE**

\$380,000.00 USD

Panama - Chiriquí Renacimiento - Monte Lirio Listing ID: 002762479045

Unique investment opportunity! This 20.55 hectare farm located in Chiriquí, Renacimiento, Monte Lirio, Palmarito offers undulating topography with improved pasture and living water from two streams. In addition, it has a water reserve pond and access to rural aqueduct water. Main Features: Location: Just 850 meters from the main Rio Sereno-Volcán road, and 6 minutes from the town of Rio Sereno. Volcán is 45 minutes away. Altitude: Located at 960 meters above sea level, this farm enjoys a pleasant climate all year round. Buildings on the Farm: 60m² warehouse Camp for employees with 3 remodeled and 4 unremodeled bedrooms, and 2 bathrooms Corral with weighing scales for animals 25m2 warehouse 125m2 pigsty with bathroom Infrastructure: Near electric light pole, fenced plots for livestock, access by stone road. Environment: Quiet and safe area, with beautiful views and good access. Don't miss this opportunity to acquire a versatile farm with multiple possibilities of use in one of the most promising areas of Chiriquí. Contact today for more details!