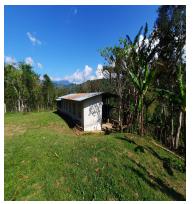

## **FOR SALE**

\$380,000.00 USD

Panama - Chiriquí Renacimiento - Monte Lirio Listing ID: 002762479045

Unique investment opportunity! This 20.55 hectare farm located in Chiriquí, Renacimiento, Monte Lirio, Palmarito offers undulating topography with improved pasture and living water from two streams. In addition, it has a water reserve pond and access to rural aqueduct water. Main Features: Location: Just 850 meters from the main Rio Sereno-Volcán road, and 6 minutes from the town of Rio Sereno. Volcán is 45 minutes away. Altitude: Located at 960 meters above sea level, this farm enjoys a pleasant climate all year round. Buildings on the Farm: 60m² warehouse Camp for employees with 3 remodeled and 4 unremodeled bedrooms, and 2 bathrooms Corral with weighing scales for animals 25m2 warehouse 125m2 pigsty with bathroom Infrastructure: Near electric light pole, fenced plots for livestock, access by stone road. Environment: Quiet and safe area, with beautiful views and good access. Don't miss this opportunity to acquire a versatile farm with multiple possibilities of use in one of the most promising areas of Chiriquí. Contact today for more details!