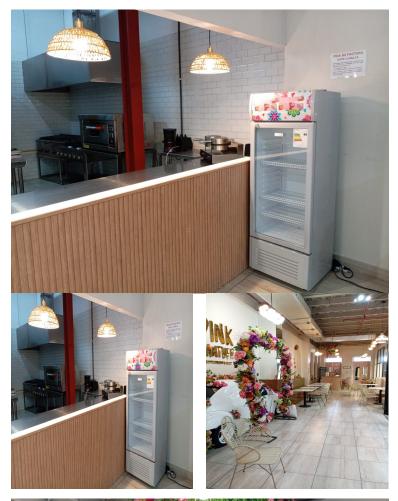

## **FOR LEASE**

\$4,100.00 USD

Panama - Panamá
Panama - Casco Viejo, San Felipe
Listing ID: 002572361094

Incredible opportunity in Casco Viejo! This spacious 161 m² commercial space offers you everything you need to set up your business. With tables, chairs, and kitchen cabinets already included, you're ready to get up and running! Main features: Monthly rent: \$4,100 Maintenance \$3.00 per m² Size: 161 m² Includes furniture: chairs, tables and equipped kitchen. Balcony/Terrace: with spectacular views in front of one of the main streets of the Casco Viejo. Located in the most exclusive and tourist areas of the city. Ideal for cafes, restaurants and businesses looking to capture the attention of locals and tourists. Take advantage of this opportunity to establish your business in one of the most vibrant and sought-after areas of Panama! Available April 2025 Contact us for more details and schedule a visit. Each office is independently operated.