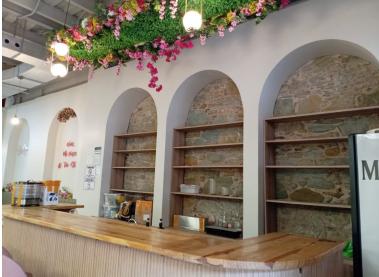

## **FOR LEASE**

\$4,100.00 USD

Panama - Panamá
Panama - Casco Viejo, San Felipe
Listing ID: 002572361094

Incredible opportunity in Casco Viejo! This spacious 161 m² commercial space offers you everything you need to set up your business. With tables, chairs, and kitchen cabinets already included, you're ready to get up and running! Main features: Monthly rent: \$4,100 Maintenance \$3.00 per m² Size: 161 m² Includes furniture: chairs, tables and equipped kitchen. Balcony/Terrace: with spectacular views in front of one of the main streets of the Casco Viejo. Located in the most exclusive and tourist areas of the city. Ideal for cafes, restaurants and businesses looking to capture the attention of locals and tourists. Take advantage of this opportunity to establish your business in one of the most vibrant and sought-after areas of Panama! Available April 2025 Contact us for more details and schedule a visit. Each office is independently operated.