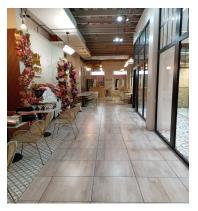

## **FOR LEASE**

\$4,100.00 USD

Panama - Panamá
Panama - Casco Viejo, San Felipe
Listing ID: 002572361094

Incredible opportunity in Casco Viejo! This spacious 161 m² commercial space offers you everything you need to set up your business. With tables, chairs, and kitchen cabinets already included, you're ready to get up and running! Main features: Monthly rent: \$4,100 Maintenance \$3.00 per m² Size: 161 m² Includes furniture: chairs, tables and equipped kitchen. Balcony/Terrace: with spectacular views in front of one of the main streets of the Casco Viejo. Located in the most exclusive and tourist areas of the city. Ideal for cafes, restaurants and businesses looking to capture the attention of locals and tourists. Take advantage of this opportunity to establish your business in one of the most vibrant and sought-after areas of Panama! Available April 2025 Contact us for more details and schedule a visit. Each office is independently operated.