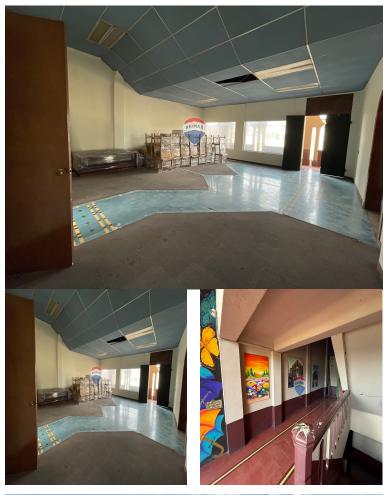

## **FOR LEASE**

\$4,158.00 USD

El Salvador - San Salvador San Salvador Listing ID: 002521693067

Unique opportunity! 43m² commercial premises on the second level of the Letona Building, located in the Historic Center of San Salvador. In front of Cine Metro and on the same block as the National Theater, these spaces are perfect for your business. Take advantage of the visibility and high traffic of this privileged location. Establish your business in the heart of the city! Historic Center, in front of the National Theater?? From \$810 + VAT per month for 45 m²?? Or take the entire level (231 m²) from \$4,158/month + VAT Allowed items: Restaurant, Cafe, Convenience Stores, Retail, Accommodation.