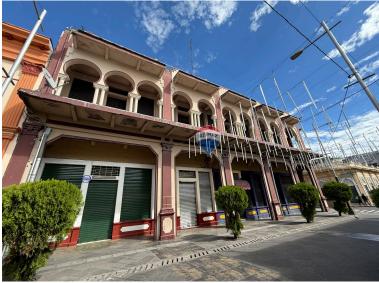

## **FOR LEASE**

\$4,158.00 USD

El Salvador - San Salvador San Salvador Listing ID: 002521693067

Unique opportunity! 43m² commercial premises on the second level of the Letona Building, located in the Historic Center of San Salvador. In front of Cine Metro and on the same block as the National Theater, these spaces are perfect for your business. Take advantage of the visibility and high traffic of this privileged location. Establish your business in the heart of the city! Historic Center, in front of the National Theater?? From \$810 + VAT per month for 45 m²?? Or take the entire level (231 m²) from \$4,158/month + VAT Allowed items: Restaurant, Cafe, Convenience Stores, Retail, Accommodation.