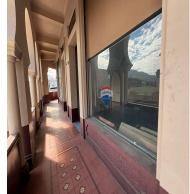

## **FOR LEASE**

\$4,158.00 USD

El Salvador - San Salvador San Salvador Listing ID: 002521693067

Unique opportunity! 43m² commercial premises on the second level of the Letona Building, located in the Historic Center of San Salvador. In front of Cine Metro and on the same block as the National Theater, these spaces are perfect for your business. Take advantage of the visibility and high traffic of this privileged location. Establish your business in the heart of the city! Historic Center, in front of the National Theater?? From \$810 + VAT per month for 45 m²?? Or take the entire level (231 m²) from \$4,158/month + VAT Allowed items: Restaurant, Cafe, Convenience Stores, Retail, Accommodation.