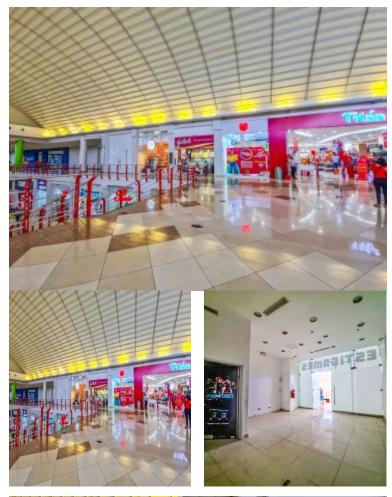

## **FOR SALE**

\$ 143,000.00 USD

Panama - Panamá Oeste Arraijan - Arraijan Listing ID: 002391912007

35 sq mts commercial unit located at biggest and with the highest traffic commercial venue of the West Panama province, Westland Mall. This unit is located in front of the food court next to anchor business such as Cinepolis and Titan. This unit is currently rented, the tenant pays 900\$ + HOA.