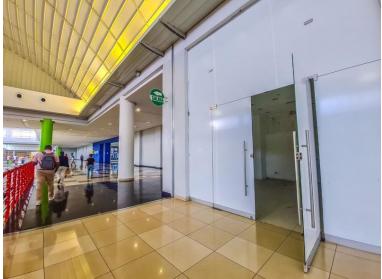

## **FOR SALE**

\$ 143,000.00 USD

Panama - Panamá Oeste Arraijan - Arraijan Listing ID: 002391912007

35 sq mts commercial unit located at biggest and with the highest traffic commercial venue of the West Panama province, Westland Mall. This unit is located in front of the food court next to anchor business such as Cinepolis and Titan. This unit is currently rented, the tenant pays 900\$ + HOA.