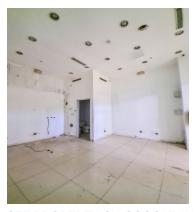

## **FOR SALE**

\$ 143,000.00 USD

Panama - Panamá Oeste Arraijan - Arraijan Listing ID: 002391912007

35 sq mts commercial unit located at biggest and with the highest traffic commercial venue of the West Panama province, Westland Mall. This unit is located in front of the food court next to anchor business such as Cinepolis and Titan. This unit is currently rented, the tenant pays 900\$ + HOA.