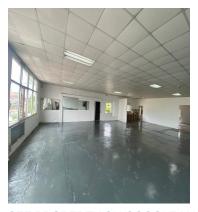

## **FOR LEASE**

15,000.00 TTD

Trinidad and Tobago - Saint Andrew Sangre Grande Listing ID: 002022766215

Commercial Unit for Rent - Eastern Main Road, Sangre Grande Monthly Rent: TTD \$15,000 Floor Size: 4,585 sq. ft. Prime Location | High Visibility | Heavy Foot Traffic Strategically located along the bustling Eastern Main Road, this upstairs commercial space offers exceptional exposure near the Regional Corporation, PTSC Terminal, and Sangre Grande Police Station. Perfect for businesses seeking accessibility and visibility. Property Features: - Upstairs Unit - Fully move-in ready - 2 Extra-Large Main Rooms -Versatile, open layout - 4 Washrooms Total - 2 full bathrooms + 2 half bathrooms (male/female) - Kitchenette Area - Ideal for staff convenience - Customer & Staff Parking Available - Direct Access & Alternative Parking at the Maxi Hub - Security Cameras Installed - Electricity Paid Separately - Approximately \$3 per square foot Why This Location Works for You: - Heavy Foot & Vehicle Traffic -Maximum exposure - Ideal for a Wide Range of Businesses - Retail, office, health, education & more - Close to Schools, Chur