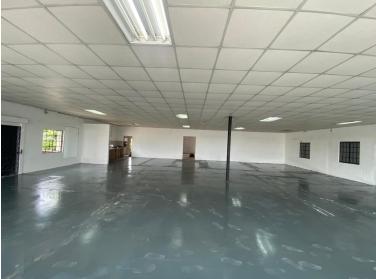

## **FOR LEASE**

15,000.00 TTD

Trinidad and Tobago - Saint Andrew Sangre Grande Listing ID: 002022766215

Commercial Unit for Rent - Eastern Main Road, Sangre Grande Monthly Rent: TTD \$15,000 Floor Size: 4,585 sq. ft. Prime Location | High Visibility | Heavy Foot Traffic Strategically located along the bustling Eastern Main Road, this upstairs commercial space offers exceptional exposure near the Regional Corporation, PTSC Terminal, and Sangre Grande Police Station. Perfect for businesses seeking accessibility and visibility. Property Features: - Upstairs Unit - Fully move-in ready - 2 Extra-Large Main Rooms -Versatile, open layout - 4 Washrooms Total - 2 full bathrooms + 2 half bathrooms (male/female) - Kitchenette Area - Ideal for staff convenience - Customer & Staff Parking Available - Direct Access & Alternative Parking at the Maxi Hub - Security Cameras Installed - Electricity Paid Separately - Approximately \$3 per square foot Why This Location Works for You: - Heavy Foot & Vehicle Traffic -Maximum exposure - Ideal for a Wide Range of Businesses - Retail, office, health, education & more - Close to Schools, Chur