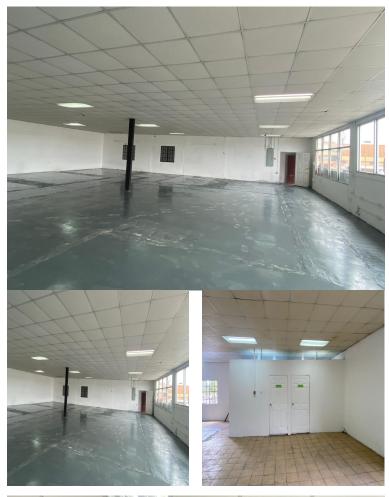

## **FOR LEASE**

15,000.00 TTD

Trinidad and Tobago - Saint Andrew Sangre Grande Listing ID: 002022766215

Commercial Unit for Rent - Eastern Main Road, Sangre Grande Monthly Rent: TTD \$15,000 Floor Size: 4,585 sq. ft. Prime Location | High Visibility | Heavy Foot Traffic Strategically located along the bustling Eastern Main Road, this upstairs commercial space offers exceptional exposure near the Regional Corporation, PTSC Terminal, and Sangre Grande Police Station. Perfect for businesses seeking accessibility and visibility. Property Features: - Upstairs Unit - Fully move-in ready - 2 Extra-Large Main Rooms -Versatile, open layout - 4 Washrooms Total - 2 full bathrooms + 2 half bathrooms (male/female) - Kitchenette Area - Ideal for staff convenience - Customer & Staff Parking Available - Direct Access & Alternative Parking at the Maxi Hub - Security Cameras Installed - Electricity Paid Separately - Approximately \$3 per square foot Why This Location Works for You: - Heavy Foot & Vehicle Traffic -Maximum exposure - Ideal for a Wide Range of Businesses - Retail, office, health, education & more - Close to Schools, Chur