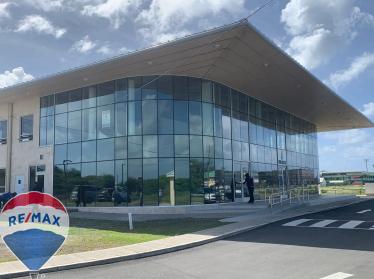

## **FOR LEASE**

\$7,065.00 USD

Saint Lucia - Vieux-Fort Vieux Fort Listing ID: 500012017241

Step into a space designed to elevate your business! Located in the heart of Beanfield, Vieux Fort, this premium office space on the first floor of the modern WASCO Southern Headquarters offers 4,769 sq. ft. of exceptional commercial potential. With its open-plan layout, dedicated washroom facilities, and sleek design featuring glazed panels and concrete cladding, this workspace provides the perfect blend of functionality and professionalism. Reception area - 274 sq. ft. Main Office Area - 4495 sq. ft. Enjoy the convenience of a private entrance and a spacious parking facility with over 12 spots, ensuring easy access for employees and clients. Situated just off the Vieux Fort-Castries Highway, the property is ideally positioned near shops, restaurants, medical facilities, and the bus terminal, making it an accessible and dynamic location for any business. Beanfield is one of Saint Lucia's prime commercial hubs, strategically located near Hewanorra International Airport, providing excellent connectivity for regional and international business operations. With its thriving community and growing developme