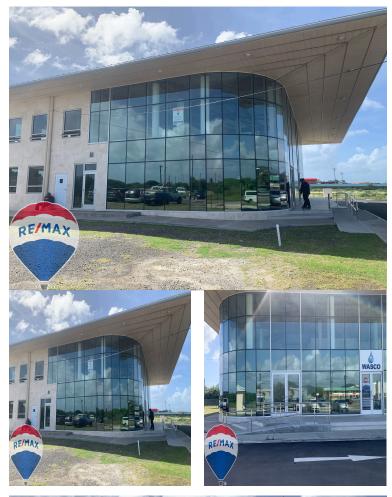

## **FOR LEASE**

\$7,065.00 USD

Saint Lucia - Vieux-Fort Vieux Fort Listing ID: 500012017241

Step into a space designed to elevate your business! Located in the heart of Beanfield, Vieux Fort, this premium office space on the first floor of the modern WASCO Southern Headquarters offers 4,769 sq. ft. of exceptional commercial potential. With its open-plan layout, dedicated washroom facilities, and sleek design featuring glazed panels and concrete cladding, this workspace provides the perfect blend of functionality and professionalism. Reception area - 274 sq. ft. Main Office Area - 4495 sq. ft. Enjoy the convenience of a private entrance and a spacious parking facility with over 12 spots, ensuring easy access for employees and clients. Situated just off the Vieux Fort-Castries Highway, the property is ideally positioned near shops, restaurants, medical facilities, and the bus terminal, making it an accessible and dynamic location for any business. Beanfield is one of Saint Lucia's prime commercial hubs, strategically located near Hewanorra International Airport, providing excellent connectivity for regional and international business operations. With its thriving community and growing developme