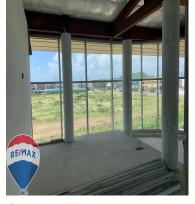

## **FOR LEASE**

\$7,065.00 USD

Saint Lucia - Vieux-Fort Vieux Fort Listing ID: 500012017241

Step into a space designed to elevate your business! Located in the heart of Beanfield, Vieux Fort, this premium office space on the first floor of the modern WASCO Southern Headquarters offers 4,769 sq. ft. of exceptional commercial potential. With its open-plan layout, dedicated washroom facilities, and sleek design featuring glazed panels and concrete cladding, this workspace provides the perfect blend of functionality and professionalism. Reception area - 274 sq. ft. Main Office Area - 4495 sq. ft. Enjoy the convenience of a private entrance and a spacious parking facility with over 12 spots, ensuring easy access for employees and clients. Situated just off the Vieux Fort-Castries Highway, the property is ideally positioned near shops, restaurants, medical facilities, and the bus terminal, making it an accessible and dynamic location for any business. Beanfield is one of Saint Lucia's prime commercial hubs, strategically located near Hewanorra International Airport, providing excellent connectivity for regional and international business operations. With its thriving community and growing developme