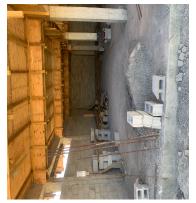

## **FOR LEASE**

\$ 13,888.00 USD

Saint Lucia - Vieux-Fort La Tourney Listing ID: 500012017227

Looking to expand your business in the south of St. Lucia? This prime 3-storey commercial building in Beanfield, Vieux Fort, offers the perfect opportunity with a total of 7,200 sq. ft. of customizable space. Each storey boasts 2,400 sq. ft., providing ample room for supermarkets, pharmacies, fast food chains, banks, call centers, or any service-based enterprise looking to establish a strong presence in the area. Located near the National Skills and Development Centre and Massy Supermarket, this property is ideally situated on a major bus route, ensuring excellent foot and vehicle traffic. The building is currently a shell, allowing you the flexibility to tailor the space to your company's exact needs once rented, so you can optimize the layout for your business operations. Whether you're a seasoned business owner or launching a new venture, this modern and adaptable space offers tremendous value at EC \$37,500/month (USD \$13,888/month). With construction nearing completion, now is the perfect time to secure your spot and ensure that this property is finished to suit your business. Don't miss