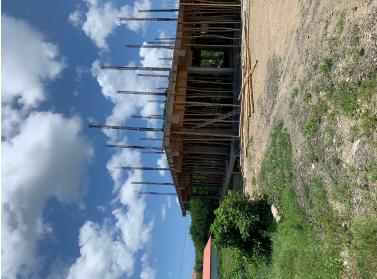

## **FOR LEASE**

\$ 13,888.00 USD

Saint Lucia - Vieux-Fort La Tourney Listing ID: 500012017227

Looking to expand your business in the south of St. Lucia? This prime 3-storey commercial building in Beanfield, Vieux Fort, offers the perfect opportunity with a total of 7,200 sq. ft. of customizable space. Each storey boasts 2,400 sq. ft., providing ample room for supermarkets, pharmacies, fast food chains, banks, call centers, or any service-based enterprise looking to establish a strong presence in the area. Located near the National Skills and Development Centre and Massy Supermarket, this property is ideally situated on a major bus route, ensuring excellent foot and vehicle traffic. The building is currently a shell, allowing you the flexibility to tailor the space to your company's exact needs once rented, so you can optimize the layout for your business operations. Whether you're a seasoned business owner or launching a new venture, this modern and adaptable space offers tremendous value at EC \$37,500/month (USD \$13,888/month). With construction nearing completion, now is the perfect time to secure your spot and ensure that this property is finished to suit your business. Don't miss