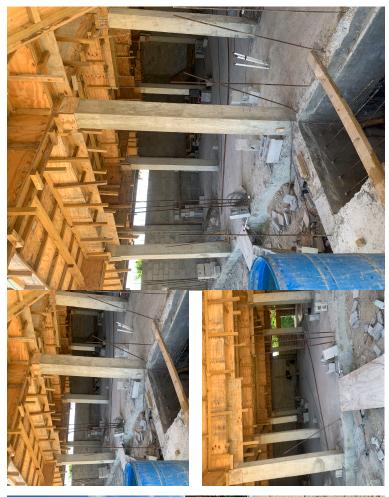

## **FOR LEASE**

\$ 13,888.00 USD

Saint Lucia - Vieux-Fort La Tourney Listing ID: 500012017227

Looking to expand your business in the south of St. Lucia? This prime 3-storey commercial building in Beanfield, Vieux Fort, offers the perfect opportunity with a total of 7,200 sq. ft. of customizable space. Each storey boasts 2,400 sq. ft., providing ample room for supermarkets, pharmacies, fast food chains, banks, call centers, or any service-based enterprise looking to establish a strong presence in the area. Located near the National Skills and Development Centre and Massy Supermarket, this property is ideally situated on a major bus route, ensuring excellent foot and vehicle traffic. The building is currently a shell, allowing you the flexibility to tailor the space to your company's exact needs once rented, so you can optimize the layout for your business operations. Whether you're a seasoned business owner or launching a new venture, this modern and adaptable space offers tremendous value at EC \$37,500/month (USD \$13,888/month). With construction nearing completion, now is the perfect time to secure your spot and ensure that this property is finished to suit your business. Don't miss