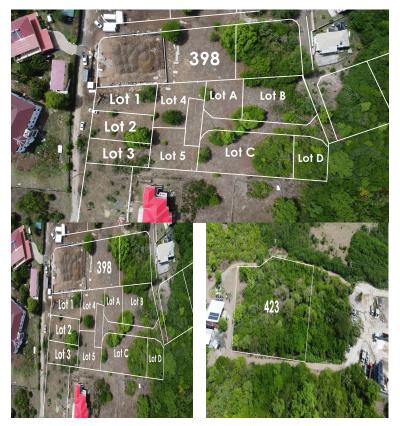

## **FOR SALE**

\$ 101,105.00 USD

Saint Lucia - Gros-Islet Cap Estate Listing ID: 500012017143

These lots may be just what you have been searching for -Introducing the Belle Vue Estate Lots! Are you looking for a great location to build your dream home or business? Do you want to enjoy the convenience of being close to the highway, the beach, and the industrial estate? If so, you don't want to miss this opportunity to own a piece of land in Belle-Vue Estate, right before Cap Estate. These lots are across from the Massade Industrial Estate, where you can find a variety of businesses and services, such as KM2 Solutions, RAMCO Plastics and many other industries. You can also access the Castries to Gros-Islet Highway in minutes, making it easy to commute to work, school, or shopping. These lots are also close to Pigeon Island, a national landmark and a popular tourist attraction. You can enjoy being close to the Caribbean Sea as well as the historical forts and ruins. You can also relax on the sandy beaches, swim in the clear waters, or hike on the trails nearby. The best part is that this land is multipurpose and can be used for commercial, industrial, or residential purposes. You can build whatever you