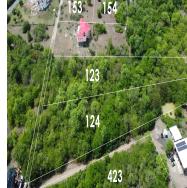

## **FOR SALE**

\$ 101,105.00 USD

Saint Lucia - Gros-Islet Cap Estate Listing ID: 500012017143

These lots may be just what you have been searching for -Introducing the Belle Vue Estate Lots! Are you looking for a great location to build your dream home or business? Do you want to enjoy the convenience of being close to the highway, the beach, and the industrial estate? If so, you don't want to miss this opportunity to own a piece of land in Belle-Vue Estate, right before Cap Estate. These lots are across from the Massade Industrial Estate, where you can find a variety of businesses and services, such as KM2 Solutions, RAMCO Plastics and many other industries. You can also access the Castries to Gros-Islet Highway in minutes, making it easy to commute to work, school, or shopping. These lots are also close to Pigeon Island, a national landmark and a popular tourist attraction. You can enjoy being close to the Caribbean Sea as well as the historical forts and ruins. You can also relax on the sandy beaches, swim in the clear waters, or hike on the trails nearby. The best part is that this land is multipurpose and can be used for commercial, industrial, or residential purposes. You can build whatever you