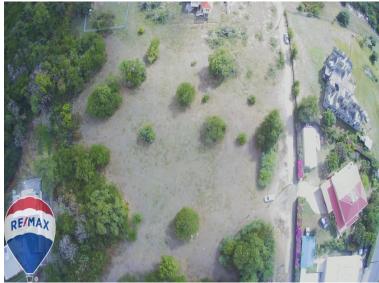

## **FOR SALE**

\$ 101,105.00 USD

Saint Lucia - Gros-Islet Cap Estate Listing ID: 500012017143

These lots may be just what you have been searching for -Introducing the Belle Vue Estate Lots! Are you looking for a great location to build your dream home or business? Do you want to enjoy the convenience of being close to the highway, the beach, and the industrial estate? If so, you don't want to miss this opportunity to own a piece of land in Belle-Vue Estate, right before Cap Estate. These lots are across from the Massade Industrial Estate, where you can find a variety of businesses and services, such as KM2 Solutions, RAMCO Plastics and many other industries. You can also access the Castries to Gros-Islet Highway in minutes, making it easy to commute to work, school, or shopping. These lots are also close to Pigeon Island, a national landmark and a popular tourist attraction. You can enjoy being close to the Caribbean Sea as well as the historical forts and ruins. You can also relax on the sandy beaches, swim in the clear waters, or hike on the trails nearby. The best part is that this land is multipurpose and can be used for commercial, industrial, or residential purposes. You can build whatever you