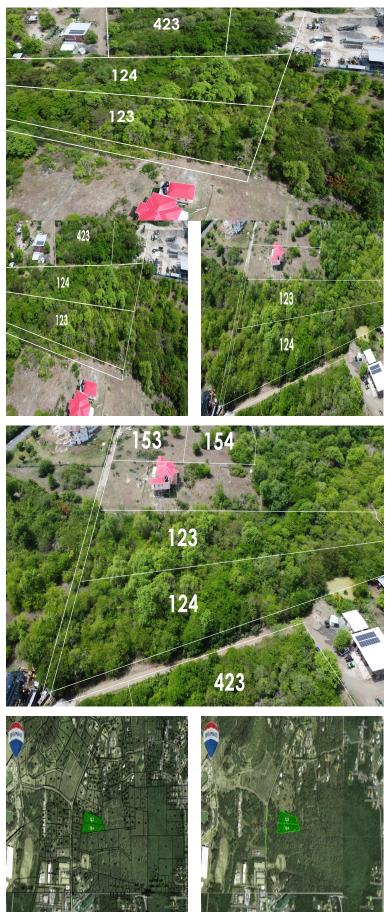

## FOR SALE \$ 1,164,100.00 USD Saint Lucia - Gros-Islet Cap Estate Listing ID: 500012017135

Are you in search of an ideal location to realize your dream home or business venture? If you desire the convenience of proximity to the highway, beach, and industrial estate, then seize the opportunity to own a parcel of land in the prestigious Belle-Vue Estate, located just before Cap Estate. Situated opposite the Massade Industrial Estate, this land offers easy access to a diverse range of businesses and services, including KM2 Solutions, RAMCO Plastics, and numerous other industries. Within minutes, you can also reach the Castries to Gros-Islet Highway, facilitating effortless commuting to work, school, or shopping. Additionally, this land boasts close proximity to Pigeon Island, a national landmark and highly sought-after tourist destination. Revel in the allure of the Caribbean Sea, explore historical forts and ruins, or indulge in relaxation on sandy beaches, invigorating swims in crystal-clear waters, and invigorating hikes on nearby trails. The greatest advantage lies in the versatility of this multipurpose land, which can be utilized for commercial, industrial, or residential purposes. Spanning an im