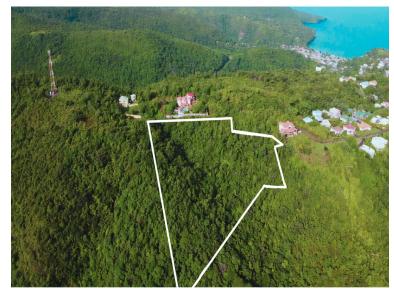

## **FOR SALE**

\$555,500.00 USD

Saint Lucia - Anse-la-Raye Massacre Listing ID: 500012017028

This lot is huge and stunning - an elevated lot in the hills north of Anse-la-Raye is priced with a developer in mind. At only approximately \$6.00 per sq ft, we don't expect this property to be on the market for long. The property boasts views north-east over the island with excellent breezes and plenty of space to provide for an economical development of highly desired homes lots of satisfactory sizes. Additionally, there are two access points to this property to make the construction go smoothly. This property borders Fond Eau Rouge and is on the top of the ridge. This must be seen with your development team and we're sure a deal will be made. Please contact us for more information - Survey Plan, Map Sheet, and Google Map Links are available.