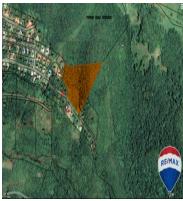

## **FOR SALE**

\$555,500.00 USD

Saint Lucia - Anse-la-Raye Massacre Listing ID: 500012017028

This lot is huge and stunning - an elevated lot in the hills north of Anse-la-Raye is priced with a developer in mind. At only approximately \$6.00 per sq ft, we don't expect this property to be on the market for long. The property boasts views north-east over the island with excellent breezes and plenty of space to provide for an economical development of highly desired homes lots of satisfactory sizes. Additionally, there are two access points to this property to make the construction go smoothly. This property borders Fond Eau Rouge and is on the top of the ridge. This must be seen with your development team and we're sure a deal will be made. Please contact us for more information - Survey Plan, Map Sheet, and Google Map Links are available.

SEE PROPERTY ON GOOGLE MAPS

LENIN VOLNEY
Sales Agent
758 4873629
Lenin@GoldenAppleRealEstate.com
https://www.goldenapplerealestate.com/