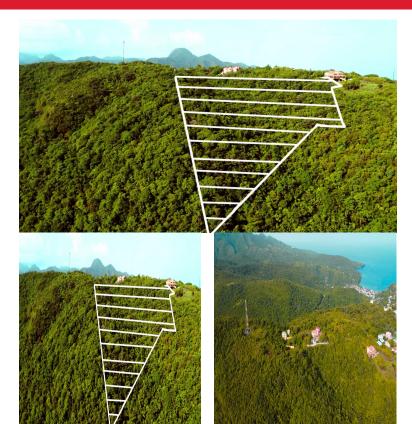

## **FOR SALE**

\$555,500.00 USD

Saint Lucia - Anse-la-Raye Massacre Listing ID: 500012017028

This lot is huge and stunning - an elevated lot in the hills north of Anse-la-Raye is priced with a developer in mind. At only approximately \$6.00 per sq ft, we don't expect this property to be on the market for long. The property boasts views north-east over the island with excellent breezes and plenty of space to provide for an economical development of highly desired homes lots of satisfactory sizes. Additionally, there are two access points to this property to make the construction go smoothly. This property borders Fond Eau Rouge and is on the top of the ridge. This must be seen with your development team and we're sure a deal will be made. Please contact us for more information - Survey Plan, Map Sheet, and Google Map Links are available.