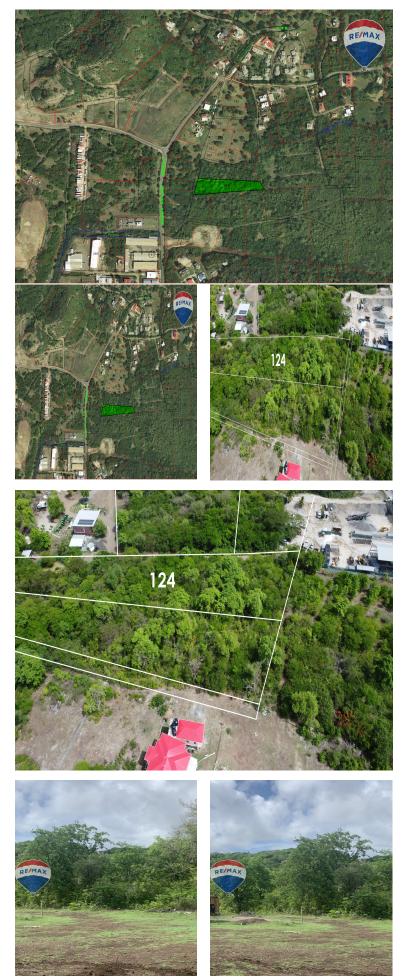

## **FOR SALE**

3,000,000.00 XCD

Saint Lucia - Gros-Islet Cap Estate Listing ID: 500012017020

Another RE/MAX Golden Apple exclusive release. This massive .8 Ha or almost 2 Acres of generally flat land in the prime Massade/Bellvue already has industry just seconds away. In fact this lot borders another one presently marketed by RE/MAX Golden Apple (.71 Ha or 1.75 acres) This land, never having been sold, is raw and untouched apart from an old track running through it. If you're looking for prime industrial or commercial land to set your business or factory up, close to the Gros Islet - Cap Estate road, and just across the street from the Massade Lucelec substation, this is it. Other lots within 200 metres have been gone for much MUCH more. The land has access to utilities and has a road leading to it - so it's easy to access. Call today to claim this piece. NB: As the proper road is built, and Lucelec poles go in, the value of this and other pieces around it will appreciate, and the resulting price WILL increase.