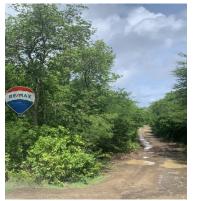

## **FOR SALE**

\$ 999,950.00 USD

Saint Lucia - Gros-Islet Cap Estate Listing ID: 500012017019

Another RE/MAX Golden Apple exclusive release. This massive .71 Ha or 1.75 acres of generally flat land in the prime Massade/Bellvue already has a large block factory just seconds away. This land, never having been sold, is raw and untouched - apart from an old track running through it. If you're looking for prime industrial or commercial land to set your business or factory up, close to the Gros Islet - Cap Estate road, and just across the street from the Massade Lucelec substation, this is it. Other lots within 200 metres have been gone for much MUCH more. The land has access to utilities and is technically landlocked, but one can access it through a track on another property... and yes, the proper road must be built failing agreement with the neighbour - which we can negotiate for you if you're serious. Call today to claim this piece. NB: As the road is built, the value of this and other pieces around it will appreciate, and the resulting price WILL increase.