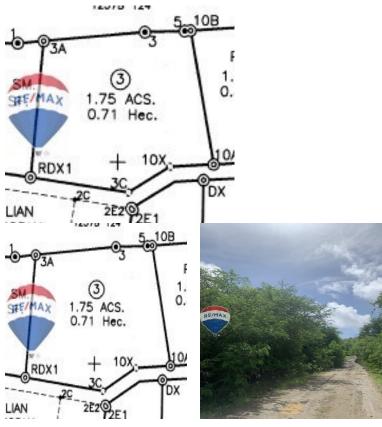

## **FOR SALE**

\$ 999,950.00 USD

Saint Lucia - Gros-Islet Cap Estate Listing ID: 500012017019

Another RE/MAX Golden Apple exclusive release. This massive .71 Ha or 1.75 acres of generally flat land in the prime Massade/Bellvue already has a large block factory just seconds away. This land, never having been sold, is raw and untouched - apart from an old track running through it. If you're looking for prime industrial or commercial land to set your business or factory up, close to the Gros Islet - Cap Estate road, and just across the street from the Massade Lucelec substation, this is it. Other lots within 200 metres have been gone for much MUCH more. The land has access to utilities and is technically landlocked, but one can access it through a track on another property... and yes, the proper road must be built failing agreement with the neighbour - which we can negotiate for you if you're serious. Call today to claim this piece. NB: As the road is built, the value of this and other pieces around it will appreciate, and the resulting price WILL increase.