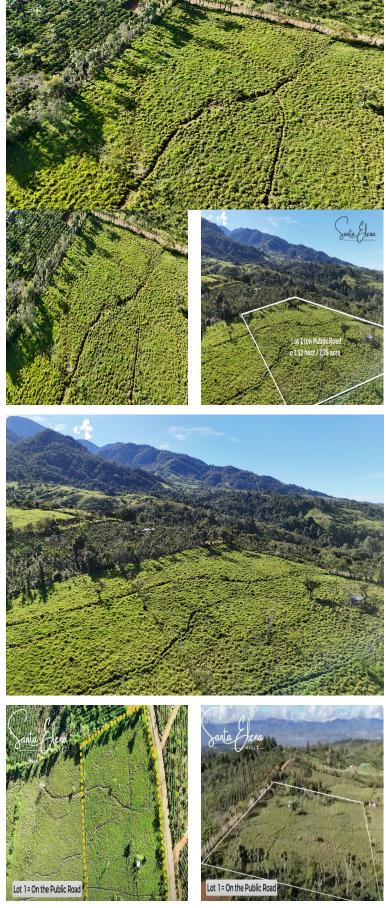

## FOR SALE \$ 200,000.00 USD Costa Rica - San José

Pérez Zeledón Listing ID: 400332400118

This exceptional 1.1-hectare (2.75-acre) titled property sits on a public road at the entrance of the Santa Elena Hills. With flat and elevated terrain, it offers stunning mountain views and easy access—no 4x4 required. Ideal for development or private use, the land can be subdivided into 2,500 m<sup>2</sup> lots for a solid return on investment. Public water, electricity, and fast internet are available, making it ready for your project. Located just 25 minutes from San Isidro del General and walking distance to a Waldorf school on the neighboring property, this location combines convenience with a peaceful setting. Enjoy being only five minutes from wellness events at Kinkara Luxury Retreat Center. Whether you're looking to build a home, create a small community, or invest in Costa Rica's growing wellness sector, this property offers unmatched potential in a beautiful, accessible setting.