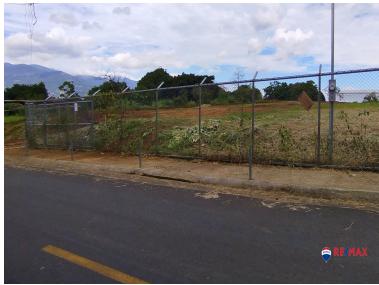

## **FOR SALE**

\$ 930,000.00 USD

Costa Rica - Heredia Heredia Listing ID: 400312928041

Mixed-Use Land FOR SALE - 3,824 m<sup>2</sup> Flat Lot in Ulloa (Heredia) | 10 min to SJO | 15 min to San JoséAsking Price: USD 930,000Just south of the "Lechería" cloverleaf in Ulloa, this fully level parcel enjoys immediate access to Route 1 (General Cañas). Reach Juan? Santamaría International Airport in about 10?minutes and downtown San?José in under 15, while being surrounded by major shopping centers (City?Mall, Oxígeno), business parks and international hotels. With 3,824?m<sup>2</sup> of titled land and a wide paved-road frontage, the property already has potable water and electricity at the lot line. Its MIXED land-use zoning allows multi-storey residential or commercial builds: vertical condominiums, office building, boutique hotel or retail park—your choice. The neighborhood offers excellent connectivity: frequent bus lines, nearby railway station, and the upcoming northern bypass of the GAM. Supermarkets, schools, clinics and daily services are all within walking distance, ensuring strong rental demand and steady appreciation. Flat mixed-use lots of this size, so close to the airport and free-trade zones, are ex