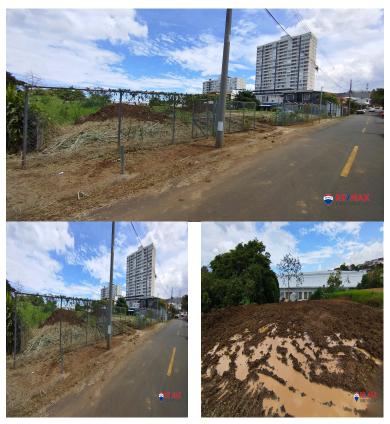

## **FOR SALE**

\$ 930,000.00 USD

Costa Rica - Heredia Heredia Listing ID: 400312928041

Mixed-Use Land FOR SALE - 3,824 m<sup>2</sup> Flat Lot in Ulloa (Heredia) | 10 min to SJO | 15 min to San JoséAsking Price: USD 930,000Just south of the "Lechería" cloverleaf in Ulloa, this fully level parcel enjoys immediate access to Route 1 (General Cañas). Reach Juan? Santamaría International Airport in about 10?minutes and downtown San?José in under 15, while being surrounded by major shopping centers (City?Mall, Oxígeno), business parks and international hotels. With 3,824?m<sup>2</sup> of titled land and a wide paved-road frontage, the property already has potable water and electricity at the lot line. Its MIXED land-use zoning allows multi-storey residential or commercial builds: vertical condominiums, office building, boutique hotel or retail park—your choice. The neighborhood offers excellent connectivity: frequent bus lines, nearby railway station, and the upcoming northern bypass of the GAM. Supermarkets, schools, clinics and daily services are all within walking distance, ensuring strong rental demand and steady appreciation. Flat mixed-use lots of this size, so close to the airport and free-trade zones, are ex