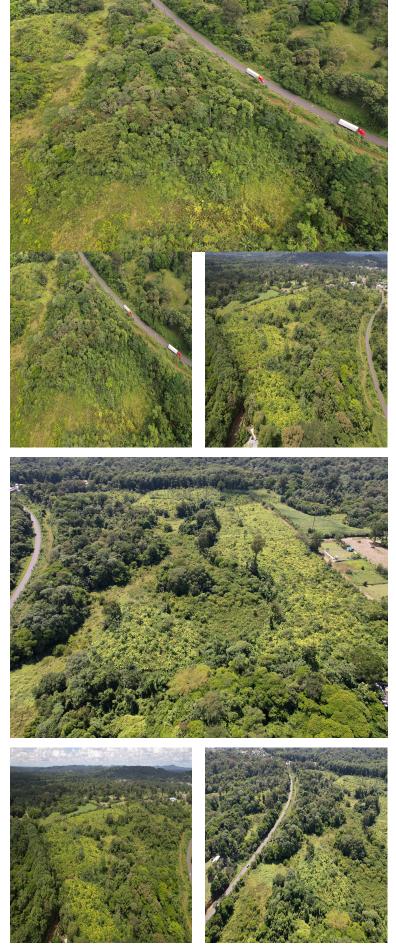

## FOR SALE \$ 618,020.00 USD Costa Rica - Heredia Sarapiqui Listing ID: 400232968007

For Sale: Prime 17.235 Hectare Development Property in Puerto Viejo Sarapiquí, Heredia, Costa Rica Location: In front of National Route 4, just 1 km from Puerto Viejo Downtown and adjacent to the upcoming regional hospital site. Property Highlights: Strategic Location: Positioned directly in front of National Route 4, with easy access to Puerto Viejo Downtown. Adjacent to the future site of the regional hospital, ensuring high visibility and significant future growth potential. Ample Land Area: Spanning over 17.235 hectares, this property offers versatile development opportunities, whether for residential, commercial, or mixeduse projects. Plantations: Around 10 hectares of heart palm plantation. Boundaries: North - Police Commando; West -"O.T.S." Tropical Studies Organization; South - National Route 4. Infrastructure Ready: Equipped with all essential utilities, including potable water, electricity, telephone, cable, and high-speed internet, as well as direct access to public transportation, making it ideal for large-scale projects. Ideal for: Urban development, healthcare f