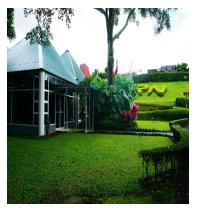

## **FOR SALE**

\$ 2,200,000.00 USD

Costa Rica - Alajuela Alajuela Listing ID: 400232847029

Location: Alajuela, Río SegundoTotal Area: 17,430 m<sup>2</sup>General Description: A property with an extraordinary location, surrounded by nature, ideal for businesses or residential development. 1. Main Parking Area Size: 1320 m<sup>2</sup> Condition: Paved, in excellent condition. Details: Markings and stops for vehicles. 2. Secondary Parking Area Size: 50 m<sup>2</sup> Structure: Metal tube and semi-roofed. 3. Paved Roads Size: 900 m<sup>2</sup> Width: 5 m, in excellent condition. 4. Gabion Walls Length: 60 m, height of 1.5 m. Additional Wall: 60 m long and 20 m additional with a height of 2 m. 5. Administrative Offices Size: 296 m<sup>2</sup> Height: 3.25 m. Facilities: Reception, main room, administrative area, file rooms, restrooms, kitchen and dining area. Condition: High quality, in perfect condition. 6. Access Hallways Length: 25 ml of concrete walkway. Width: 1.5 m, with galvanized industrial tube handrails. 7. Industrial Warehouse Size: 1300 m<sup>2</sup> Height: 6 m. Structure: Steel columns and polished concrete floor. 8. Dining Area Size: 70 m² with 2 terraces of