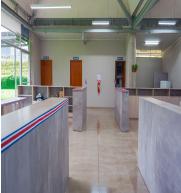

## **FOR SALE**

\$ 2,200,000.00 USD

Costa Rica - Alajuela Alajuela Listing ID: 400232847029

Location: Alajuela, Río SegundoTotal Area: 17,430 m<sup>2</sup>General Description: A property with an extraordinary location, surrounded by nature, ideal for businesses or residential development. 1. Main Parking Area Size: 1320 m<sup>2</sup> Condition: Paved, in excellent condition. Details: Markings and stops for vehicles. 2. Secondary Parking Area Size: 50 m<sup>2</sup> Structure: Metal tube and semi-roofed. 3. Paved Roads Size: 900 m<sup>2</sup> Width: 5 m, in excellent condition. 4. Gabion Walls Length: 60 m, height of 1.5 m. Additional Wall: 60 m long and 20 m additional with a height of 2 m. 5. Administrative Offices Size: 296 m<sup>2</sup> Height: 3.25 m. Facilities: Reception, main room, administrative area, file rooms, restrooms, kitchen and dining area. Condition: High quality, in perfect condition. 6. Access Hallways Length: 25 ml of concrete walkway. Width: 1.5 m, with galvanized industrial tube handrails. 7. Industrial Warehouse Size: 1300 m<sup>2</sup> Height: 6 m. Structure: Steel columns and polished concrete floor. 8. Dining Area Size: 70 m² with 2 terraces of