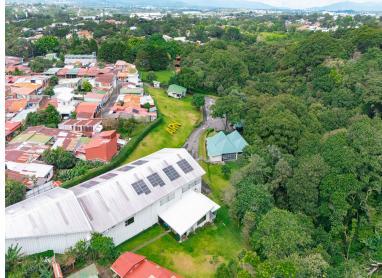

## **FOR SALE**

\$ 2,200,000.00 USD

Costa Rica - Alajuela Alajuela Listing ID: 400232847029

Location: Alajuela, Río SegundoTotal Area: 17,430 m<sup>2</sup>General Description: A property with an extraordinary location, surrounded by nature, ideal for businesses or residential development. 1. Main Parking Area Size: 1320 m<sup>2</sup> Condition: Paved, in excellent condition. Details: Markings and stops for vehicles. 2. Secondary Parking Area Size: 50 m<sup>2</sup> Structure: Metal tube and semi-roofed. 3. Paved Roads Size: 900 m<sup>2</sup> Width: 5 m, in excellent condition. 4. Gabion Walls Length: 60 m, height of 1.5 m. Additional Wall: 60 m long and 20 m additional with a height of 2 m. 5. Administrative Offices Size: 296 m<sup>2</sup> Height: 3.25 m. Facilities: Reception, main room, administrative area, file rooms, restrooms, kitchen and dining area. Condition: High quality, in perfect condition. 6. Access Hallways Length: 25 ml of concrete walkway. Width: 1.5 m, with galvanized industrial tube handrails. 7. Industrial Warehouse Size: 1300 m<sup>2</sup> Height: 6 m. Structure: Steel columns and polished concrete floor. 8. Dining Area Size: 70 m² with 2 terraces of