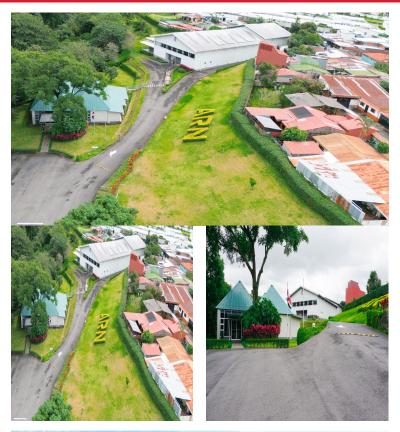

## **FOR SALE**

\$ 2,200,000.00 USD

Costa Rica - Alajuela Alajuela Listing ID: 400232847029

Location: Alajuela, Río SegundoTotal Area: 17,430 m<sup>2</sup>General Description: A property with an extraordinary location, surrounded by nature, ideal for businesses or residential development. 1. Main Parking Area Size: 1320 m<sup>2</sup> Condition: Paved, in excellent condition. Details: Markings and stops for vehicles. 2. Secondary Parking Area Size: 50 m<sup>2</sup> Structure: Metal tube and semi-roofed. 3. Paved Roads Size: 900 m<sup>2</sup> Width: 5 m, in excellent condition. 4. Gabion Walls Length: 60 m, height of 1.5 m. Additional Wall: 60 m long and 20 m additional with a height of 2 m. 5. Administrative Offices Size: 296 m<sup>2</sup> Height: 3.25 m. Facilities: Reception, main room, administrative area, file rooms, restrooms, kitchen and dining area. Condition: High quality, in perfect condition. 6. Access Hallways Length: 25 ml of concrete walkway. Width: 1.5 m, with galvanized industrial tube handrails. 7. Industrial Warehouse Size: 1300 m<sup>2</sup> Height: 6 m. Structure: Steel columns and polished concrete floor. 8. Dining Area Size: 70 m² with 2 terraces of