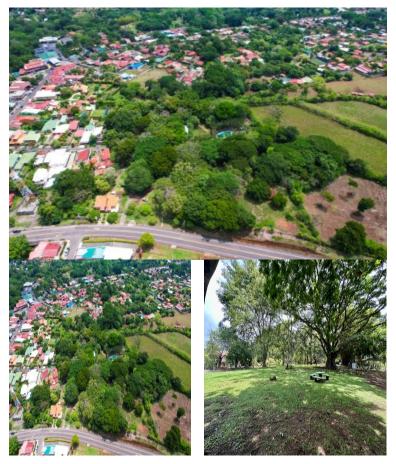

## **FOR SALE**

\$3,039,396.00 USD

Costa Rica - Alajuela Atenas Listing ID: 400222581033

Unique Investment Opportunity in the Heart of the Canton! Description: Discover the boundless potential of this spectacular 29,798-square-meter property located in the vibrant central area of the canton! This real estate gem is strategically positioned within the "Urban Quadrant Expansion Zone," combining both residential and commercial land uses, making it the perfect investment for visionary projects. Highlighted Features: Prime Location: Two privileged access points: the Radial Highway #27 San José to Caldera and a public street that connects directly to the Central Park, just 200 meters away. Complete Public Services: Potable water from AyA and a registered private well, electricity, internet, telephone, cable, television, garbage collection, paved streets with sidewalks. Unmatched Urban Equipment: Less than 1 kilometer from banks, restaurants, supermarkets, municipal markets, central bus station, farmers markets, hardware stores, shopping centers, gas stations, gyms, and more. Safety and Health: Close to courthouses, municipal police, fire department, Red Cross, public and priva