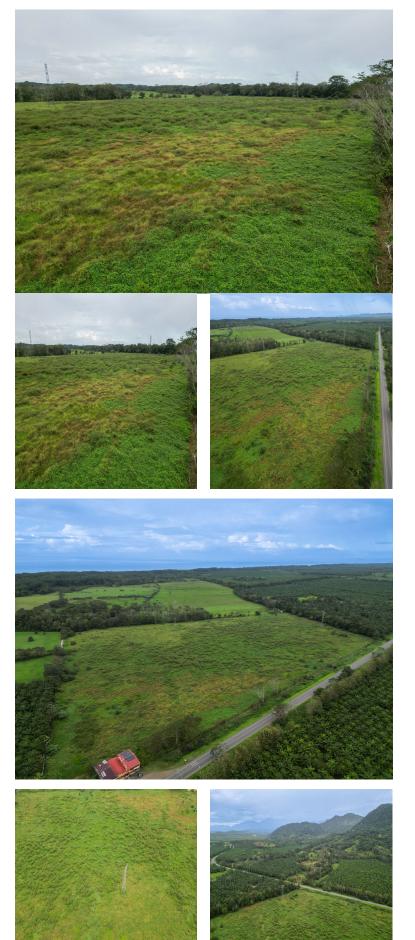

## **FOR SALE**

\$ 1,050,000.00 USD

Costa Rica - Puntarenas Savegre Listing ID: 400203164026

Discover an incredible investment opportunity with this expansive 20-hectare finca located in Savegre, Quepos. Nestled just minutes away from the tranquil tropical beach of Playa Rey, this flat, grass-covered property boasts ideal conditions for developers aiming to build a premium residential community. With no trees obstructing the central area, the land is perfectly primed for dividing into large lots of 5.000 m<sup>2</sup> each—suitable for an exclusive condominium project. The property offers unparalleled accessibility, bordered by 500 meters of the bustling Costanera Highway, making it an exceptional choice for future residents and businesses alike. Its proximity to key destinations is a standout feature: just 5 minutes to Playa Rey's serene shore, 35 minutes to Quepos for amenities and the iconic Manuel Antonio National Park, and a short 20-minute drive to the lively surf town of Dominical. Features: • Size: 20 hectares of flat, buildable land • Location: Prime positioning near Savegre, Quepos, and the Costanera Highway . Potential: Ideal for a luxury gated community or eco-fri