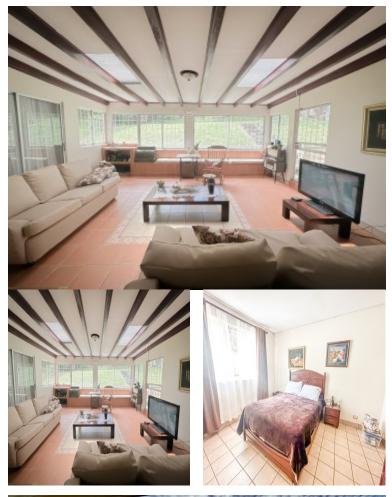

## **FOR LEASE**

\$7,000.00 USD

Costa Rica - San José Escazu Listing ID: 400182483071

Lot size: 900m2 Construction: 450m2 Maintenance cost: \$0 PetFriendly: yes Year of construction: 1990 With the best view of the city from its terrace. Mediterranean style one-story house, with open spaces, lots of natural light and efficient distribution. Around are famous restaurants, gas station, hotels, etc. Ideal for restaurants, offices, etc. Distribution: 3 bedrooms with their own bathroom and closeth 1 half bathroom for guests Spacious and open living and dining room with fireplace Kitchen with the possibility of expanding it Pantry / Storage room Space for office, studio or other room Large laundry room Backyard with view 10 parking spaces (possibility of enabling more) Places of interest: Steps away from restaurants, hotels, stores, offices. 5 minutes away from Multiplaza, CIMA Hospital, Escazú Ave. 5 minutes from Route 27 30 minutes from Juan Santamaria Airport 1 hour from the Central Pacific beaches.