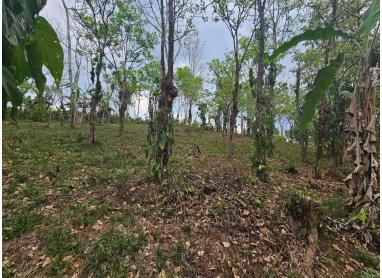

## **FOR SALE**

\$ 135,000.00 USD

Costa Rica - San José Pérez Zeledón Listing ID: 400142400093

This property of almost 3 acres offers privacy and convenience. Enjoy being in the beautiful town of Quizarra, known for the Alexander and Skutch reserve, and proximity to the Rise (Waldorf inspired) international school. Within 20 minutes you can also arrive downtown San Isidro del General. The properties bordering this parcel of land are currently used for growing coffee and there are no close neighbours. It is well protected from the sun with tall, well-spread-out trees, offering shade throughout and has public road frontage and easy access. Enjoy the unusual comfort of arriving to your property on an entirely paved road! It has public water and electricity available and is considerably level and suitable for easy construction. Don't miss out on this blank canvas.