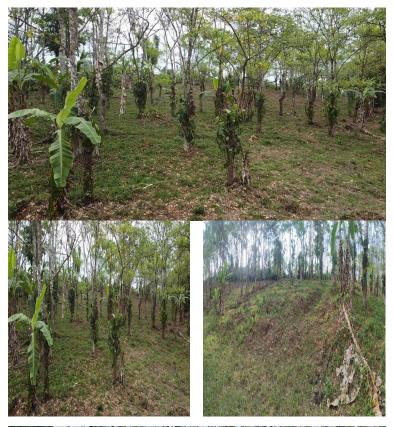

## **FOR SALE**

\$ 135,000.00 USD

Costa Rica - San José Pérez Zeledón Listing ID: 400142400093

This property of almost 3 acres offers privacy and convenience. Enjoy being in the beautiful town of Quizarra, known for the Alexander and Skutch reserve, and proximity to the Rise (Waldorf inspired) international school. Within 20 minutes you can also arrive downtown San Isidro del General. The properties bordering this parcel of land are currently used for growing coffee and there are no close neighbours. It is well protected from the sun with tall, well-spread-out trees, offering shade throughout and has public road frontage and easy access. Enjoy the unusual comfort of arriving to your property on an entirely paved road! It has public water and electricity available and is considerably level and suitable for easy construction. Don't miss out on this blank canvas.