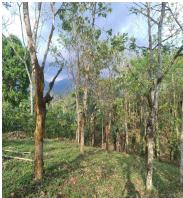

## **FOR SALE**

\$ 135,000.00 USD

Costa Rica - San José Pérez Zeledón Listing ID: 400142400093

This property of almost 3 acres offers privacy and convenience. Enjoy being in the beautiful town of Quizarra, known for the Alexander and Skutch reserve, and proximity to the Rise (Waldorf inspired) international school. Within 20 minutes you can also arrive downtown San Isidro del General. The properties bordering this parcel of land are currently used for growing coffee and there are no close neighbours. It is well protected from the sun with tall, well-spread-out trees, offering shade throughout and has public road frontage and easy access. Enjoy the unusual comfort of arriving to your property on an entirely paved road! It has public water and electricity available and is considerably level and suitable for easy construction. Don't miss out on this blank canvas.