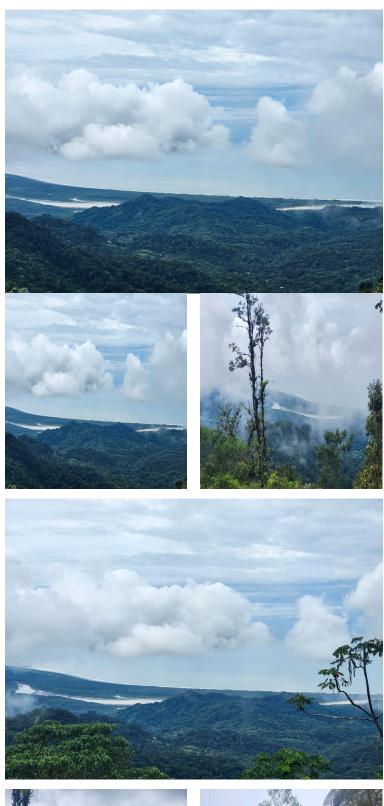

## **FOR SALE**

\$ 229,000.00 USD

Costa Rica - San José Pérez Zeledón Listing ID: 400142400092

Are you having difficulty choosing between ocean and mountain view? This property offers both. With just under an acre with ocean view and an expansive 19 acres of farm land it offers both types of views! The farm is currently a pasture for cows. This property borders the community of Eco Serenity Gardens where many people from around the world have chosen to make their home due to the cool temperatures, being immersed in nature, proximity to the beach and beautiful views. The ocean view section is suitable for a platform style building in order to be level with the road and enjoy the ocean view. Enjoy being on a short 20 minute 4x4 drive to Ojochal where you can enjoy the famous beach, Playa Ventanas, and fill up on gas or only a short 30 minute drive to Pejibaye where you can find grocery stores, hardware stores, a mechanic, restaurants etc. Enjoy having two accesses to your property; one entering the farm with the mountain view and another for the parcel of land with the ocean view. The property has electricity available and it's own water on the property including a spring born on the property, a spring fed c