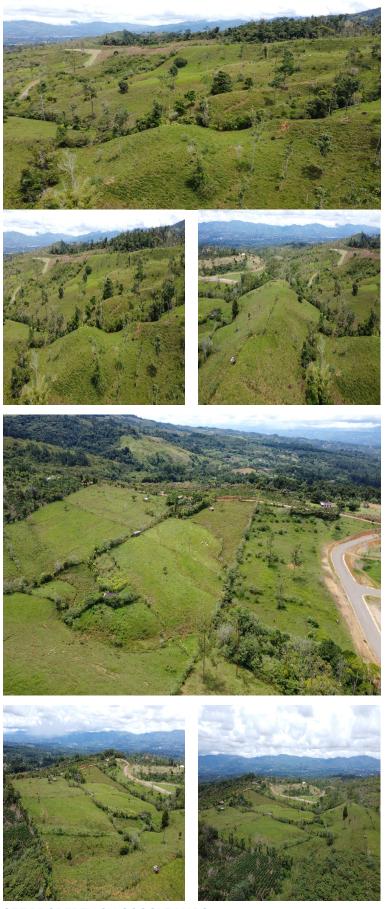

## **FOR SALE** \$ 949,999.00 USD Costa Rica - San José

Pérez Zeledón Listing ID: 400142400084

Discover an exceptional opportunity to own 27 hectares (66.7 acres) of flat and fully usable land in the serene and picturesque region of Santa Elena, Pérez Zeledón. This expansive property offers a perfect blend of natural beauty and practicality, making it ideal for various ventures, whether agricultural, residential, or recreational. The terrain is predominantly flat, ensuring maximum utility and ease of development. Whether you're envisioning a large-scale farm, equestrian facilities, or a private estate, this land offers endless possibilities. The property is equipped with both public water and electricity, providing a solid foundation for immediate development or farming activities. 4 picturesque, year-round streams run through the property, adding to its natural charm and offering a reliable water source for agriculture or recreational use. The majority of the land is currently used as pasture, making it ready for livestock or easy conversion to other agricultural uses. Located in the tranquil area of Santa Elena, this property provides the perfect balance of rural