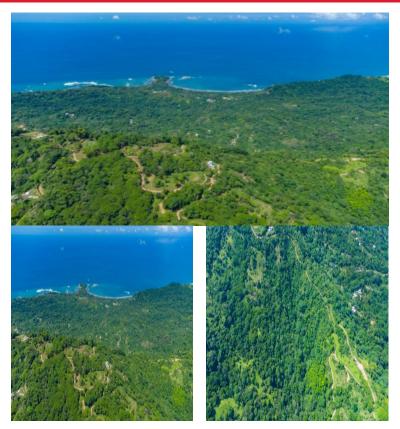

## **FOR SALE**

\$3,500,000.00 USD

Costa Rica - San José Pérez Zeledón Listing ID: 400142400036

If you are looking for one of the last large investment opportunities in the area of Dominical and Uvita you can't miss taking a look at this property. This property has over 60 hectares and is located in a market where prices are growing exponentially. Whether you want a stunning sunrise or sunset view this property has it all. It has an expansive 180degree ocean view of Dominicalito and its peninsula. In addition to the gorgeous ocean view there is also a stunning mountain view for those who enjoy looking at the lush flora and fauna of the area. You can visit your own stunning yearround waterfall or make a quick trekk to the local Uvita or Nauyaca waterfall. The location is optimal for beach and mountain lovers as it's only a short 15-minute drive to La Hermosa beach via the Escaleras access as well as having access via the Nauyaca waterfall entrance via the town of Baru. The land has a natural, flat building plateau as well as roads that provide access to different areas of the property. Don't miss out on this rare opportunity!