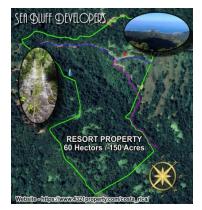

## **FOR SALE**

\$3,500,000.00 USD

Costa Rica - San José Pérez Zeledón Listing ID: 400142400036

If you are looking for one of the last large investment opportunities in the area of Dominical and Uvita you can't miss taking a look at this property. This property has over 60 hectares and is located in a market where prices are growing exponentially. Whether you want a stunning sunrise or sunset view this property has it all. It has an expansive 180degree ocean view of Dominicalito and its peninsula. In addition to the gorgeous ocean view there is also a stunning mountain view for those who enjoy looking at the lush flora and fauna of the area. You can visit your own stunning yearround waterfall or make a quick trekk to the local Uvita or Nauyaca waterfall. The location is optimal for beach and mountain lovers as it's only a short 15-minute drive to La Hermosa beach via the Escaleras access as well as having access via the Nauyaca waterfall entrance via the town of Baru. The land has a natural, flat building plateau as well as roads that provide access to different areas of the property. Don't miss out on this rare opportunity!