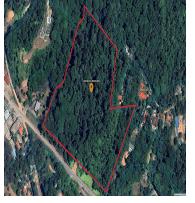

## **FOR SALE**

\$1,999,999.00 USD

Costa Rica - Puntarenas Ojochal Listing ID: 400141238023

The HOTTEST Costanera-Bordering Lot in Our Area – With Massive Rainforest-Covered 23 Acres on Prime Highway Frontage Between Plaza Ventanas and Entrance to Ojochal! OVERVIEW You have heard the old adage - LOCATION, LOCATION, LOCATION! And the location of this land is AS GOOD AS IT GETS - the property sits 500 meters south of Plaza Ventanas, a major shopping, business & leisure center with the only gas station between Uvita and Palmar. Another 400 meters to the south brings you to the entrance to Ojochal, a red-hot real estate town that is home to locals, expats, digital nomads, families and tourists alike - known as the 'culinary capital of Costa Rica', Ojochal is being transformed into a jungle-canopy showstopper! The Ojochal locals are warm, friendly and inviting - many community groups, sport clubs and volunteer organizations make for a rich and thriving community. And let's not forget about the unbelievable 326 METERS (1070 FEET) of highway frontage along the Costanera, a major throughfare which hugs Costa Rica's Pacific coastline. This is the one a