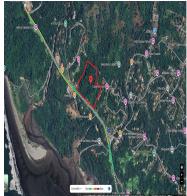

## **FOR SALE**

\$1,999,999.00 USD

Costa Rica - Puntarenas Ojochal Listing ID: 400141238023

The HOTTEST Costanera-Bordering Lot in Our Area – With Massive Rainforest-Covered 23 Acres on Prime Highway Frontage Between Plaza Ventanas and Entrance to Ojochal! OVERVIEW You have heard the old adage - LOCATION, LOCATION, LOCATION! And the location of this land is AS GOOD AS IT GETS - the property sits 500 meters south of Plaza Ventanas, a major shopping, business & leisure center with the only gas station between Uvita and Palmar. Another 400 meters to the south brings you to the entrance to Ojochal, a red-hot real estate town that is home to locals, expats, digital nomads, families and tourists alike - known as the 'culinary capital of Costa Rica', Ojochal is being transformed into a jungle-canopy showstopper! The Ojochal locals are warm, friendly and inviting - many community groups, sport clubs and volunteer organizations make for a rich and thriving community. And let's not forget about the unbelievable 326 METERS (1070 FEET) of highway frontage along the Costanera, a major throughfare which hugs Costa Rica's Pacific coastline. This is the one a