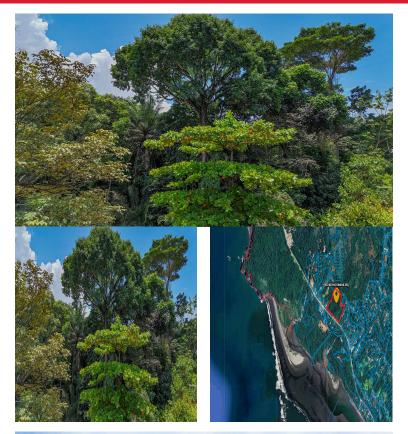

## **FOR SALE**

\$1,999,999.00 USD

Costa Rica - Puntarenas Ojochal Listing ID: 400141238023

The HOTTEST Costanera-Bordering Lot in Our Area – With Massive Rainforest-Covered 23 Acres on Prime Highway Frontage Between Plaza Ventanas and Entrance to Ojochal! OVERVIEW You have heard the old adage - LOCATION, LOCATION, LOCATION! And the location of this land is AS GOOD AS IT GETS - the property sits 500 meters south of Plaza Ventanas, a major shopping, business & leisure center with the only gas station between Uvita and Palmar. Another 400 meters to the south brings you to the entrance to Ojochal, a red-hot real estate town that is home to locals, expats, digital nomads, families and tourists alike - known as the 'culinary capital of Costa Rica', Ojochal is being transformed into a jungle-canopy showstopper! The Ojochal locals are warm, friendly and inviting - many community groups, sport clubs and volunteer organizations make for a rich and thriving community. And let's not forget about the unbelievable 326 METERS (1070 FEET) of highway frontage along the Costanera, a major throughfare which hugs Costa Rica's Pacific coastline. This is the one a