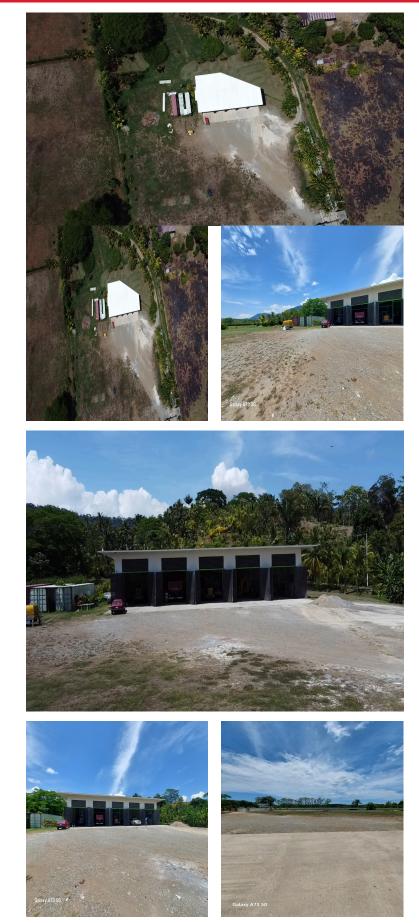

## FOR SALE \$ 1,250,000.00 USD Costa Rica - Puntarenas Savegre Listing ID: 400033087003

This offer presents a fully operational excavation enterprise situated on a spacious 5000 square meters (1.25 acres) of land, complete with a substantial 600 square meters (6450 square feet) "bodega" or garage to house all necessary equipment. While the offer primarily encompasses the land, there's also the option to acquire the entire business along with its equipment for an additional \$350,000. Located conveniently on Highway 34, the property benefits from high visibility and traffic flow, particularly between Matapalo and Dominical, which constitutes the primary source of its commercial activity. This translates to a highly profitable venture with an impressive return on investment relative to the offered price. Furthermore, the property's versatile infrastructure lends itself to various other business endeavors beyond excavation, such as a supermarket or a hardware store. Its flat, fully usable terrain provides ample space for expansion, promising further growth potential.