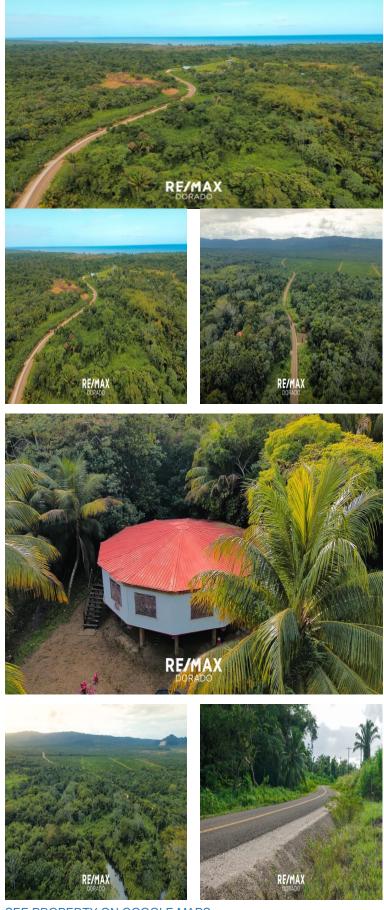

## FOR SALE \$ 349,900.00 USD Belize - Stann Creek District Mullins River Listing ID: 100102310034

This property offers two parcels near the Village of Mullins River in Stann Creek district, Belize. The first parcel, an 8.8acre resort, boasts over 2000 feet of riverfront, while the second parcel, 27.94 acres, sits across the road. Conveniently located approximately 1/2 mile west of the village, 1 mile from the Caribbean Sea, and 2 miles east of the Coastal Road, this property is ripe with potential. Development Highlights: Resort Parcel: Features cleared paths, access roads, and the first of five cabanas. Cabana #1 offers four independent rooms with en-suite bathrooms and a kitchen area. The property includes a security shed, a barracks, and coconut tree and royal palm plantations. Subdivision: Approximately 8 acres divided into 20 lots ranging from 0.25 to 0.37 acres each. Lot #1 is partially developed with a water well. The area also includes a green space and road access to each lot. Farm Area: Around 20 acres, including 10 acres of citrus (currently affected by blight) and 10 acres of natural vegetation. The farm can be expanded for fruit and vegetable cultivation. Infrastructure: Electri