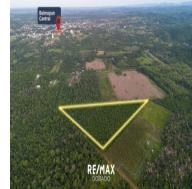

## **FOR SALE**

\$ 110,500.00 USD

Belize - Cayo District Camelote Listing ID: 100102310033

Looking for a blank canvas to bring your dreams to life? Look no further! This virgin land offers endless possibilities, nestled in the heart of Belize's lush countryside. Key Features: Fertile Soil: This land boasts incredibly fertile soil, perfect for cultivating crops or starting your own farm. Versatile: With no existing structures, you have the freedom to shape this land to suit your needs. Whether you envision a family ranch estate, a thriving farm, or a recreational retreat, the possibilities are endless. Convenient Location: Situated less than 1.5 miles from the George Price Highway and only 4 miles from Belmopan, convenience meets tranquility. Enjoy easy access to city amenities while still relishing the peace and quiet of rural living. Value: Priced at just \$110,500 USD, this is an incredible opportunity at \$4,250 USD per acre. Don't miss out on this rare chance to own a piece of paradise! Contact us today to schedule a viewing and start turning your dreams into reality."