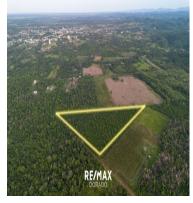

## **FOR SALE**

\$ 110,500.00 USD

Belize - Cayo District Camelote Listing ID: 100102310033

Looking for a blank canvas to bring your dreams to life? Look no further! This virgin land offers endless possibilities, nestled in the heart of Belize's lush countryside. Key Features: Fertile Soil: This land boasts incredibly fertile soil, perfect for cultivating crops or starting your own farm. Versatile: With no existing structures, you have the freedom to shape this land to suit your needs. Whether you envision a family ranch estate, a thriving farm, or a recreational retreat, the possibilities are endless. Convenient Location: Situated less than 1.5 miles from the George Price Highway and only 4 miles from Belmopan, convenience meets tranquility. Enjoy easy access to city amenities while still relishing the peace and quiet of rural living. Value: Priced at just \$110,500 USD, this is an incredible opportunity at \$4,250 USD per acre. Don't miss out on this rare chance to own a piece of paradise! Contact us today to schedule a viewing and start turning your dreams into reality."