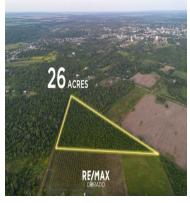

## **FOR SALE**

\$ 110,500.00 USD

Belize - Cayo District Camelote Listing ID: 100102310033

Looking for a blank canvas to bring your dreams to life? Look no further! This virgin land offers endless possibilities, nestled in the heart of Belize's lush countryside. Key Features: Fertile Soil: This land boasts incredibly fertile soil, perfect for cultivating crops or starting your own farm. Versatile: With no existing structures, you have the freedom to shape this land to suit your needs. Whether you envision a family ranch estate, a thriving farm, or a recreational retreat, the possibilities are endless. Convenient Location: Situated less than 1.5 miles from the George Price Highway and only 4 miles from Belmopan, convenience meets tranquility. Enjoy easy access to city amenities while still relishing the peace and quiet of rural living. Value: Priced at just \$110,500 USD, this is an incredible opportunity at \$4,250 USD per acre. Don't miss out on this rare chance to own a piece of paradise! Contact us today to schedule a viewing and start turning your dreams into reality."