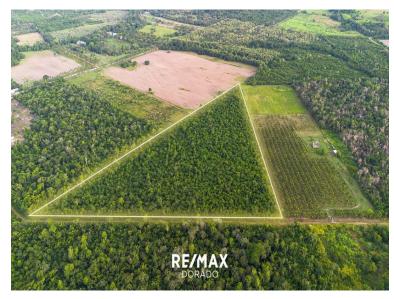

## **FOR SALE**

\$ 110,500.00 USD

Belize - Cayo District Camelote Listing ID: 100102310033

Looking for a blank canvas to bring your dreams to life? Look no further! This virgin land offers endless possibilities, nestled in the heart of Belize's lush countryside. Key Features: Fertile Soil: This land boasts incredibly fertile soil, perfect for cultivating crops or starting your own farm. Versatile: With no existing structures, you have the freedom to shape this land to suit your needs. Whether you envision a family ranch estate, a thriving farm, or a recreational retreat, the possibilities are endless. Convenient Location: Situated less than 1.5 miles from the George Price Highway and only 4 miles from Belmopan, convenience meets tranquility. Enjoy easy access to city amenities while still relishing the peace and quiet of rural living. Value: Priced at just \$110,500 USD, this is an incredible opportunity at \$4,250 USD per acre. Don't miss out on this rare chance to own a piece of paradise! Contact us today to schedule a viewing and start turning your dreams into reality."