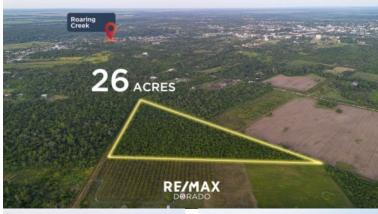

## **FOR SALE**

\$ 110,500.00 USD

Belize - Cayo District Camelote Listing ID: 100102310033

Looking for a blank canvas to bring your dreams to life? Look no further! This virgin land offers endless possibilities, nestled in the heart of Belize's lush countryside. Key Features: Fertile Soil: This land boasts incredibly fertile soil, perfect for cultivating crops or starting your own farm. Versatile: With no existing structures, you have the freedom to shape this land to suit your needs. Whether you envision a family ranch estate, a thriving farm, or a recreational retreat, the possibilities are endless. Convenient Location: Situated less than 1.5 miles from the George Price Highway and only 4 miles from Belmopan, convenience meets tranquility. Enjoy easy access to city amenities while still relishing the peace and quiet of rural living. Value: Priced at just \$110,500 USD, this is an incredible opportunity at \$4,250 USD per acre. Don't miss out on this rare chance to own a piece of paradise! Contact us today to schedule a viewing and start turning your dreams into reality."