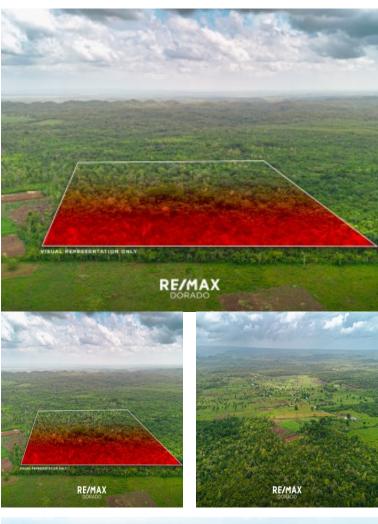

## **FOR SALE**

\$ 125,000.00 USD

Belize - Cayo District Cool Shade Listing ID: 100102310029

?? For Sale: 20.458 Acres of Untouched Beauty! ?? ?? Prime Location: Right next to New Holland Mennonite Village, near Lower Barton Creek Village. ?? Endless Possibilities: Fertile land with road access, awaiting your creative touch! Are you ready to seize an incredible opportunity? ??? Nestled alongside the charming New Holland Mennonite Village and a stone's throw away from Lower Barton Creek Village, this 20.458-acre gem is up for grabs! ?? Key Highlights: ?? Virgin Land, Limitless Dreams: Imagine crafting your own haven on untouched terrain. Whether it's your dream homestead, a sustainable farm, or a peaceful retreat, this blank canvas is yours to paint. ?? Nature's Bounty: With fertile soil at your disposal, embrace your green thumb and create the garden of your dreams, delve into agriculture, or nurture a thriving landscape. This is Your Chance! ?? Imagine waking up to breathtaking vistas and building a life that blends seamlessly with nature. The potential of this land is limited only by your imagination. Don't Miss Out! ??? Grab your slice of heaven today and turn your aspirations into reality. Act now an