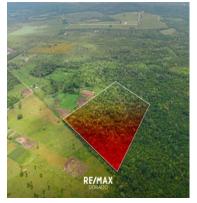

## **FOR SALE**

\$ 125,000.00 USD

Belize - Cayo District Cool Shade Listing ID: 100102310029

?? For Sale: 20.458 Acres of Untouched Beauty! ?? ?? Prime Location: Right next to New Holland Mennonite Village, near Lower Barton Creek Village. ?? Endless Possibilities: Fertile land with road access, awaiting your creative touch! Are you ready to seize an incredible opportunity? ??? Nestled alongside the charming New Holland Mennonite Village and a stone's throw away from Lower Barton Creek Village, this 20.458-acre gem is up for grabs! ?? Key Highlights: ?? Virgin Land, Limitless Dreams: Imagine crafting your own haven on untouched terrain. Whether it's your dream homestead, a sustainable farm, or a peaceful retreat, this blank canvas is yours to paint. ?? Nature's Bounty: With fertile soil at your disposal, embrace your green thumb and create the garden of your dreams, delve into agriculture, or nurture a thriving landscape. This is Your Chance! ?? Imagine waking up to breathtaking vistas and building a life that blends seamlessly with nature. The potential of this land is limited only by your imagination. Don't Miss Out! ??? Grab your slice of heaven today and turn your aspirations into reality. Act now an