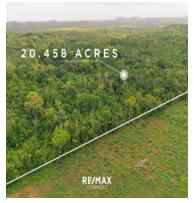

## **FOR SALE**

\$ 125,000.00 USD

Belize - Cayo District Cool Shade Listing ID: 100102310029

?? For Sale: 20.458 Acres of Untouched Beauty! ?? ?? Prime Location: Right next to New Holland Mennonite Village, near Lower Barton Creek Village. ?? Endless Possibilities: Fertile land with road access, awaiting your creative touch! Are you ready to seize an incredible opportunity? ??? Nestled alongside the charming New Holland Mennonite Village and a stone's throw away from Lower Barton Creek Village, this 20.458-acre gem is up for grabs! ?? Key Highlights: ?? Virgin Land, Limitless Dreams: Imagine crafting your own haven on untouched terrain. Whether it's your dream homestead, a sustainable farm, or a peaceful retreat, this blank canvas is yours to paint. ?? Nature's Bounty: With fertile soil at your disposal, embrace your green thumb and create the garden of your dreams, delve into agriculture, or nurture a thriving landscape. This is Your Chance! ?? Imagine waking up to breathtaking vistas and building a life that blends seamlessly with nature. The potential of this land is limited only by your imagination. Don't Miss Out! ??? Grab your slice of heaven today and turn your aspirations into reality. Act now an