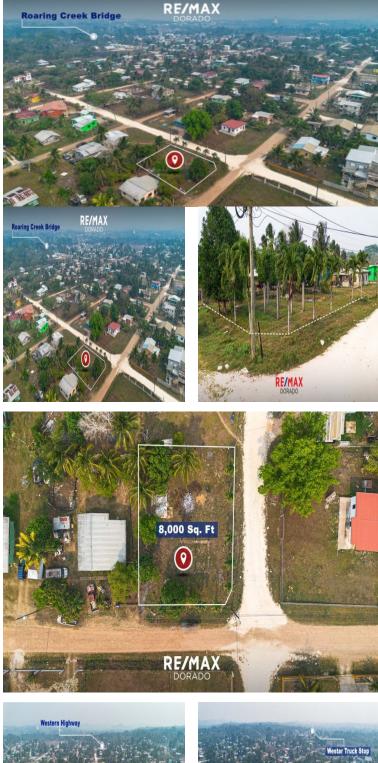

## FOR SALE \$ 20,000.00 USD Belize - Cayo District Roaring Creek

Listing ID: 100102310027

???? Captivating Corner Lot with Endless Possibilities! ???? Discover the epitome of your dream home on this magnificent and spacious corner lot, boasting an expansive 8000 square feet of pure potential. This remarkable property is a treasure trove of opportunities, waiting for you to unleash your imagination and create the perfect haven for yourself and your loved ones. One of the outstanding features of this gem is its prime location, situated just minutes away from all the conveniences you desire. Indulge in the convenience of having grocery stores, gas stations, restaurants, and schools within arm's reach. Every essential you could possibly need is within easy access, making dayto-day living a breeze. The enchanting landscape of this lot is adorned with an array of fruit trees that will make you feel like you've stepped into your own private orchard. Imagine the delight of picking fresh avocados, Otaheite apples, soursop, and mangoes straight from your own backyard. Embrace the joy of farm-to-table living and relish in the flavors of nature's bounty. Ready to build your dream home? Look no further! This