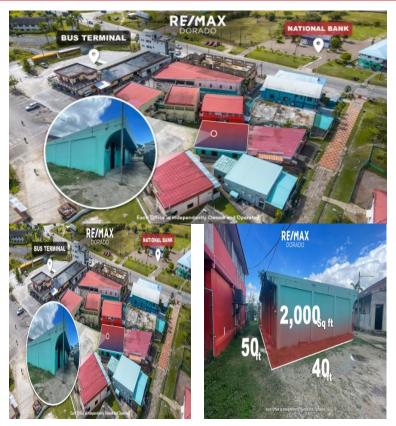

## **FOR SALE**

\$350,000.00 USD

Belize - Cayo District
Belmopan
Listing ID: 100101946012

Prime property & commercial building within the original Belmopan Market Square Location: The property is nested within the original Belmopan Market Square neighbourhood. The property is within the core hub of offices network such as Governmental offices and entities of public interest (banks, bus terminal, electronic stores, Belmopan police station, carrier services, restaurants, pharmacies, etc). The property is situated on high grounds and as such, under no circumstance would it experience flooding. Its natural pitch provides natural drainage that suffice such need to drain excess water. Land size & Shape: The property total area is 185.818 Square Meters (2,000 sq ft). Parcel measures 40 feet by 50 feet, building is of same size as lot. This property can accommodate a large structure or multiple buildings. Best use: The property is ideally located for any institutional office complex or commercial activity. It is located within an ideal radius to other similar entities or businesses offering related services. Accessibility: The property is bordered on 3 sides by walkway network, fourth side i