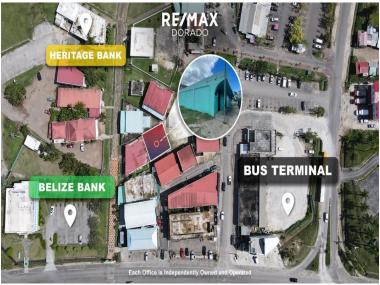

## **FOR SALE**

\$350,000.00 USD

Belize - Cayo District
Belmopan
Listing ID: 100101946012

Prime property & commercial building within the original Belmopan Market Square Location: The property is nested within the original Belmopan Market Square neighbourhood. The property is within the core hub of offices network such as Governmental offices and entities of public interest (banks, bus terminal, electronic stores, Belmopan police station, carrier services, restaurants, pharmacies, etc). The property is situated on high grounds and as such, under no circumstance would it experience flooding. Its natural pitch provides natural drainage that suffice such need to drain excess water. Land size & Shape: The property total area is 185.818 Square Meters (2,000 sq ft). Parcel measures 40 feet by 50 feet, building is of same size as lot. This property can accommodate a large structure or multiple buildings. Best use: The property is ideally located for any institutional office complex or commercial activity. It is located within an ideal radius to other similar entities or businesses offering related services. Accessibility: The property is bordered on 3 sides by walkway network, fourth side i